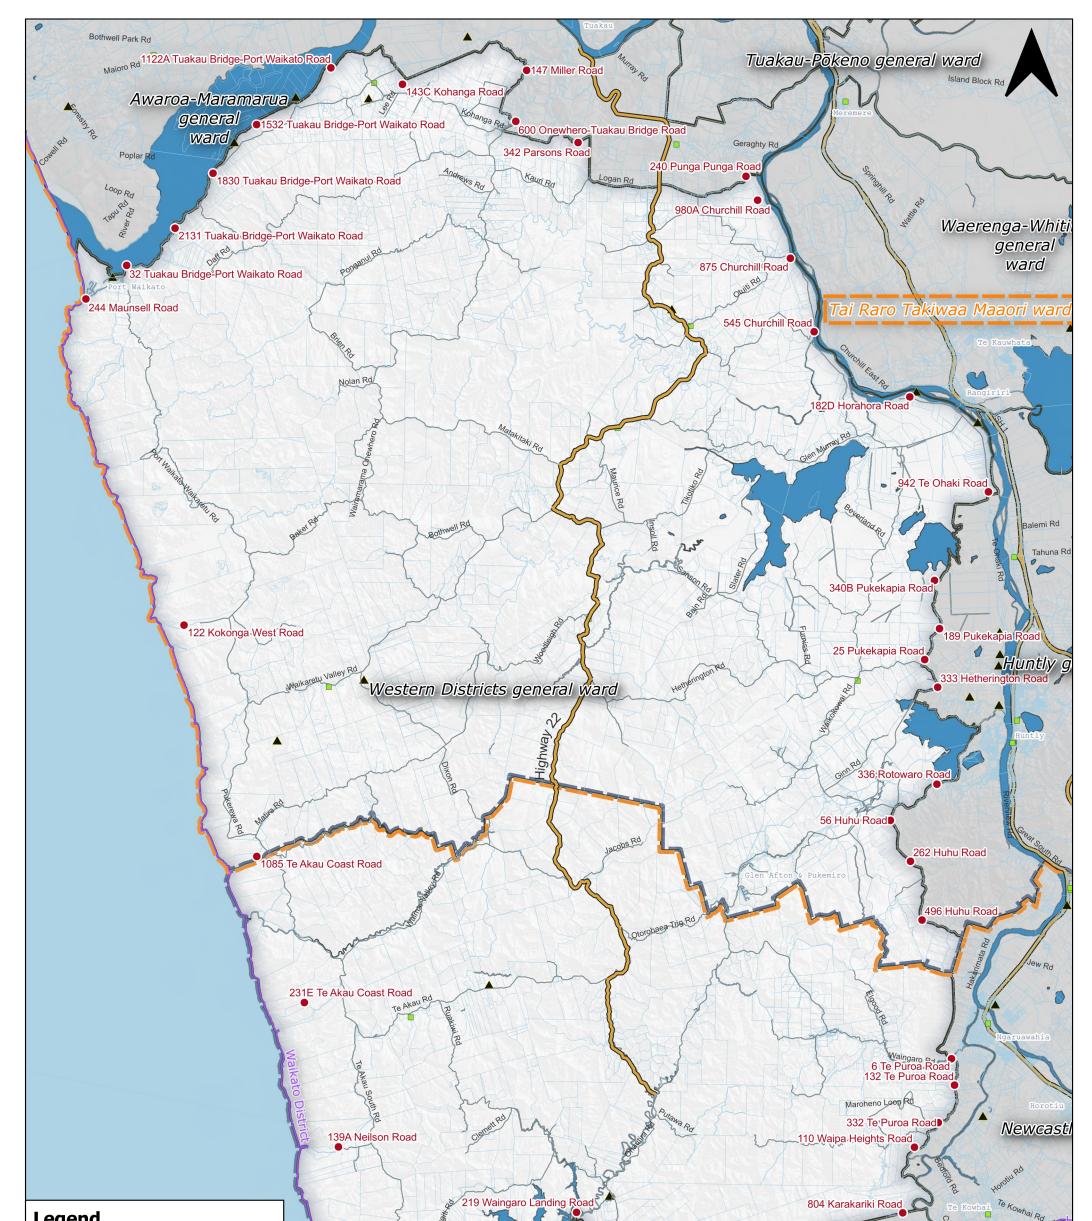

## Legend

- Boundary address location ۲
- Marae
- Hall
- Road
- State Highway
- Parcel boundary
- Territorial Authority boundary

## Western Districts General Ward boundary

Te Akau Wharf Road

This work is based on/includes customised Stats NZ data which are licensed by Stats NZ for re-use under the Creative Commons Attribution 4.0 International licences. Cadastre Boundaries LINZ CC-BY.

727 Ohautira Road

Whāingaroa general ward

Tai Runga Takiwaa Maaori ward

Okete Rd Checkley Rd

GIS Department Created By:BISA Created For:GKANA001 Date Created: 16-11-2023 Projection:NZTM GD2000 SD:ME35724