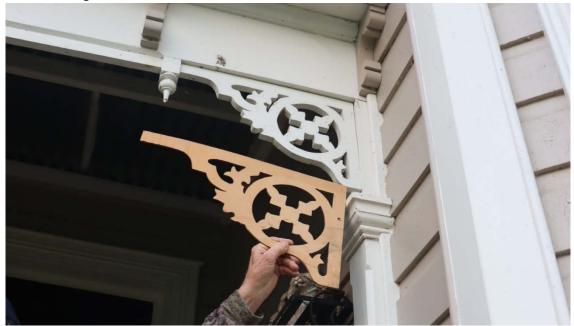

Stairs Not original

Decorative brackets Not original – had these made and put on

Not original – had made and fitted with stainless steel screws

**original**, X-shaped balustrading **not original**. Steps & Flooring/veranda **not original**. Bull nose veranda roofing **not original and different profile** 