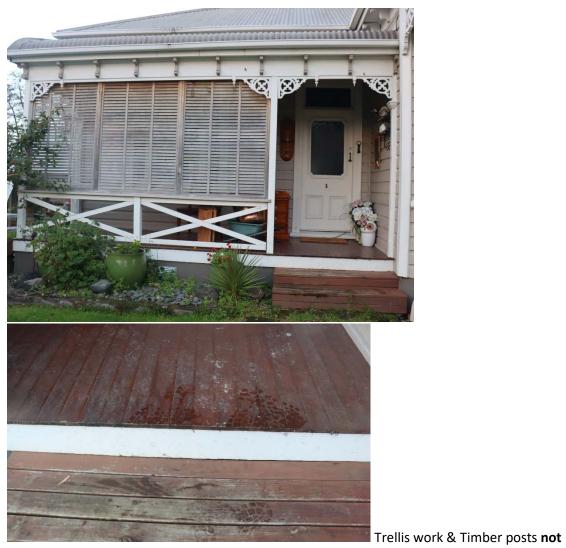

Stairs Not original

Decorative brackets Not original – had these made and put on

Not original – had made and fitted with stainless steel screws

**original**, X-shaped balustrading **not original**. Steps & Flooring/veranda **not original**. Bull nose veranda roofing **not original and different profile** 