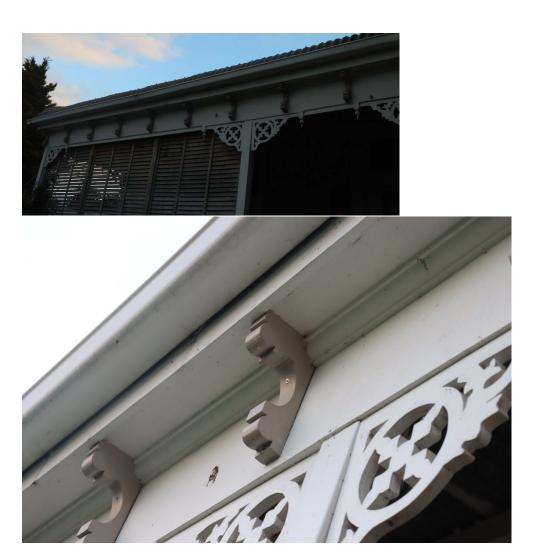

Stairs Not original

Decorative brackets Not original – had these made and put on

Not original – had made and fitted with stainless steel screws

**original**, X-shaped balustrading **not original**. Steps & Flooring/veranda **not original**. Bull nose veranda roofing **not original and different profile** 