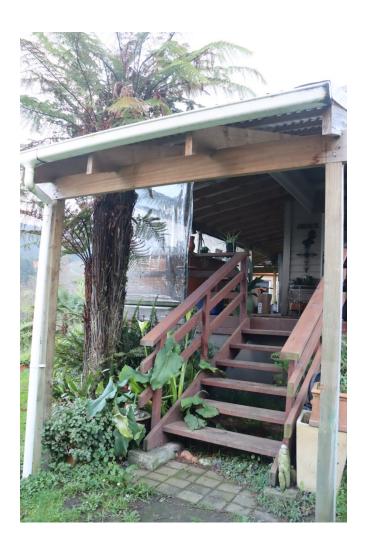

Stairs Not original

Decorative brackets Not original – had these made and put on

Not original – had made and fitted with stainless steel screws

**original**, X-shaped balustrading **not original**. Steps & Flooring/veranda **not original**. Bull nose veranda roofing **not original and different profile** 

Meter box **not original** 

Whole window **not original** 

Window sashes not original

Stairs not original

Awning over stairs not original

Deck not original

House base boards not original

Stairs, deck and awning not original