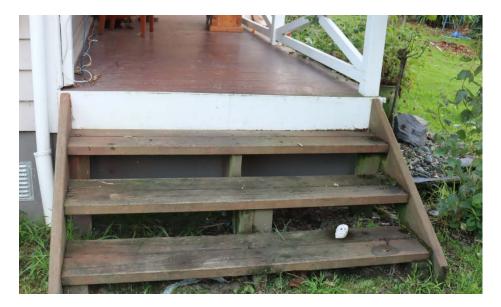

Stairs Not original

Decorative brackets Not original – had these made and put on

Not original – had made and fitted with stainless steel screws

**original**, X-shaped balustrading **not original**. Steps & Flooring/veranda **not original**. Bull nose veranda roofing **not original and different profile** 