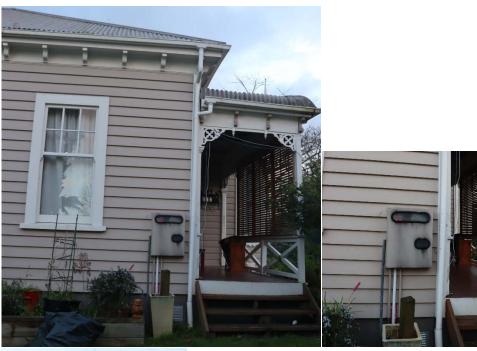

Stairs Not original

Decorative brackets Not original – had these made and put on

Not original – had made and fitted with stainless steel screws

**original**, X-shaped balustrading **not original**. Steps & Flooring/veranda **not original**. Bull nose veranda roofing **not original and different profile** 

Meter box **not original** 

Whole window **not original** 

Window sashes not original

Stairs not original

Awning over stairs not original

Deck not original

House base boards not original

Stairs, deck and awning not original