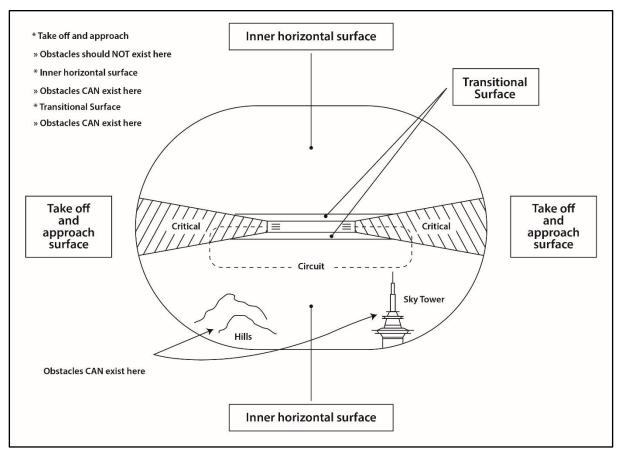

## **SUPPLEMENTARY EVIDENCE**

- I produce the diagram (attached as **annexure A** to this evidence) depicting the Obstacle Limitation Surfaces (**OLS**) to accompany my summary statement (dated 3 March 2021).
- I prepared the diagram in order to assist the Commissioners' understanding of the geometric shape of the OLS and its relationship to aircraft flight paths and heights above the ground. It is applicable to paragraphs 9 to 16 of my EIC summary, and paragraphs 33 to 45 of my EIC.

## Annexure A – OLS explanatory diagrams