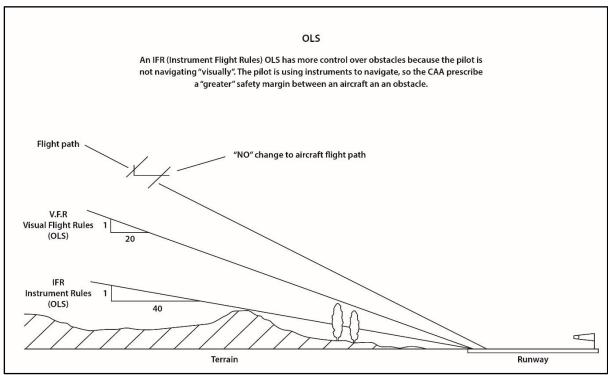

## **SUPPLEMENTARY EVIDENCE**

- I produce the diagram (attached as **annexure A** to this evidence) depicting the Obstacle Limitation Surfaces (**OLS**) to accompany my summary statement (dated 3 March 2021).
- I prepared the diagram in order to assist the Commissioners' understanding of the geometric shape of the OLS and its relationship to aircraft flight paths and heights above the ground. It is applicable to paragraphs 9 to 16 of my EIC summary, and paragraphs 33 to 45 of my EIC.

## Annexure A – OLS explanatory diagrams