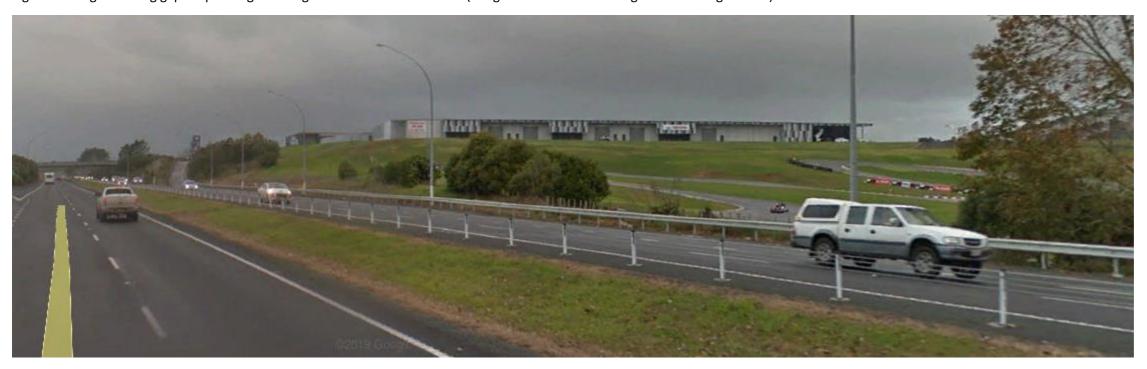

## Attachment A- Google Earth Photos

Figure 1: Aerial image of the Hampton Downs Motorsport Park and Event Centre, showing gaps in landscaping (Imagery Date 3 November 2016: image source Google Earth)

Figure 2: Looking from SH1 southbound carriageway to the site (Image date June 2019: image source Google Earth)