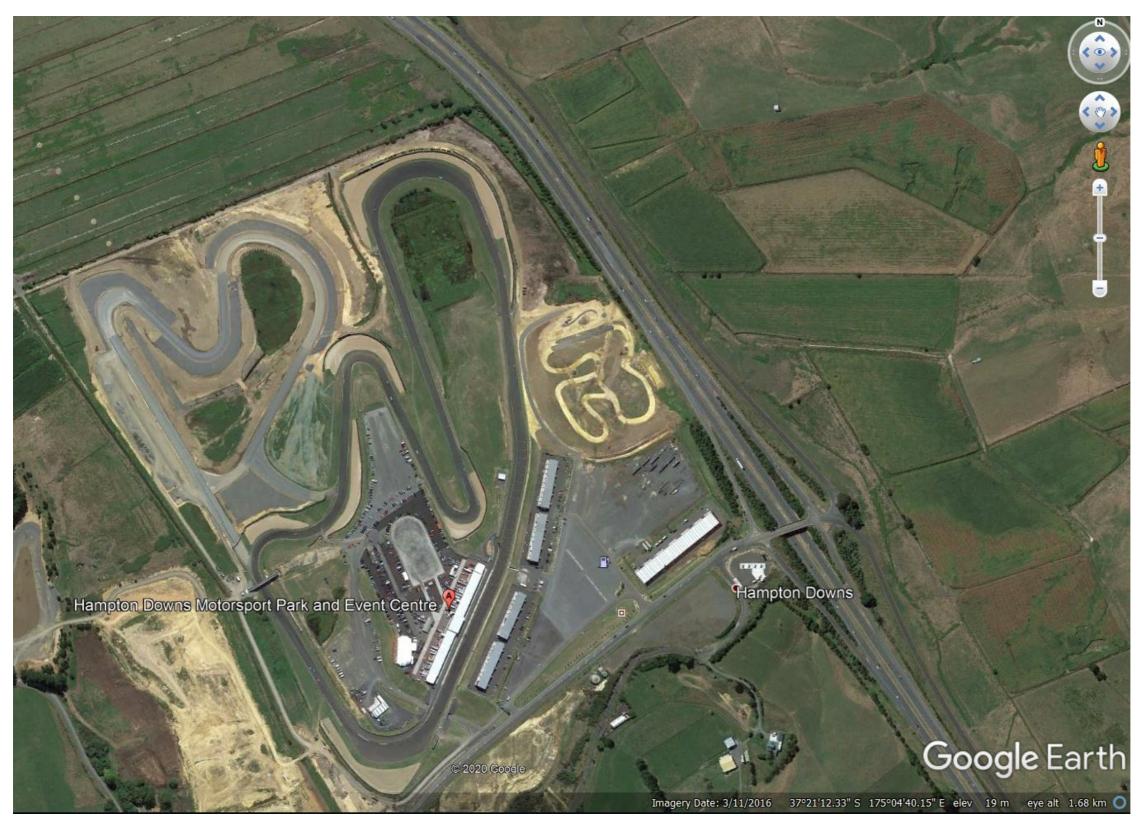

## Attachment A- Google Earth Photos

Figure 1: Aerial image of the Hampton Downs Motorsport Park and Event Centre, showing gaps in landscaping (Imagery Date 3 November 2016: image source Google Earth)

Figure 2: Looking from SH1 southbound carriageway to the site (Image date June 2019: image source Google Earth)