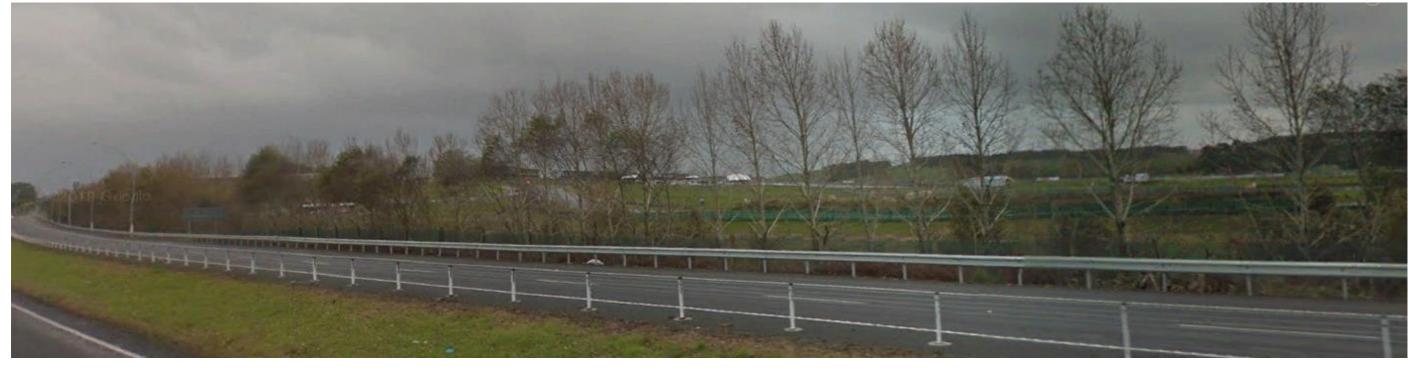

Figure 3: Looking south west to the site (Image date June 2019: image source Google Earth)

Figure 4: Image showing gaps in planting meaning HDMP is visible from SH1 (Image date June 2019: image source Google Earth)