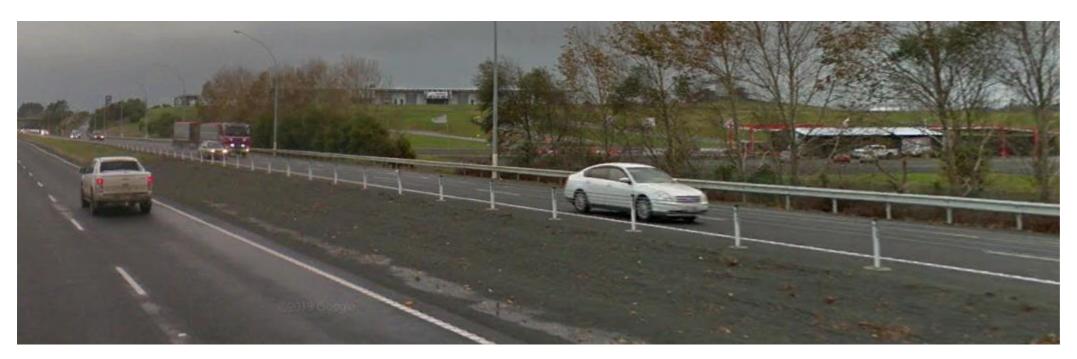

Figure 3: Looking south west to the site (Image date June 2019: image source Google Earth)

Figure 4: Image showing gaps in planting meaning HDMP is visible from SH1 (Image date June 2019: image source Google Earth)

Figure 5: image showing gaps in planting meaning HDMP is visible from SH1 (Image date June 2019: image source Google Earth)