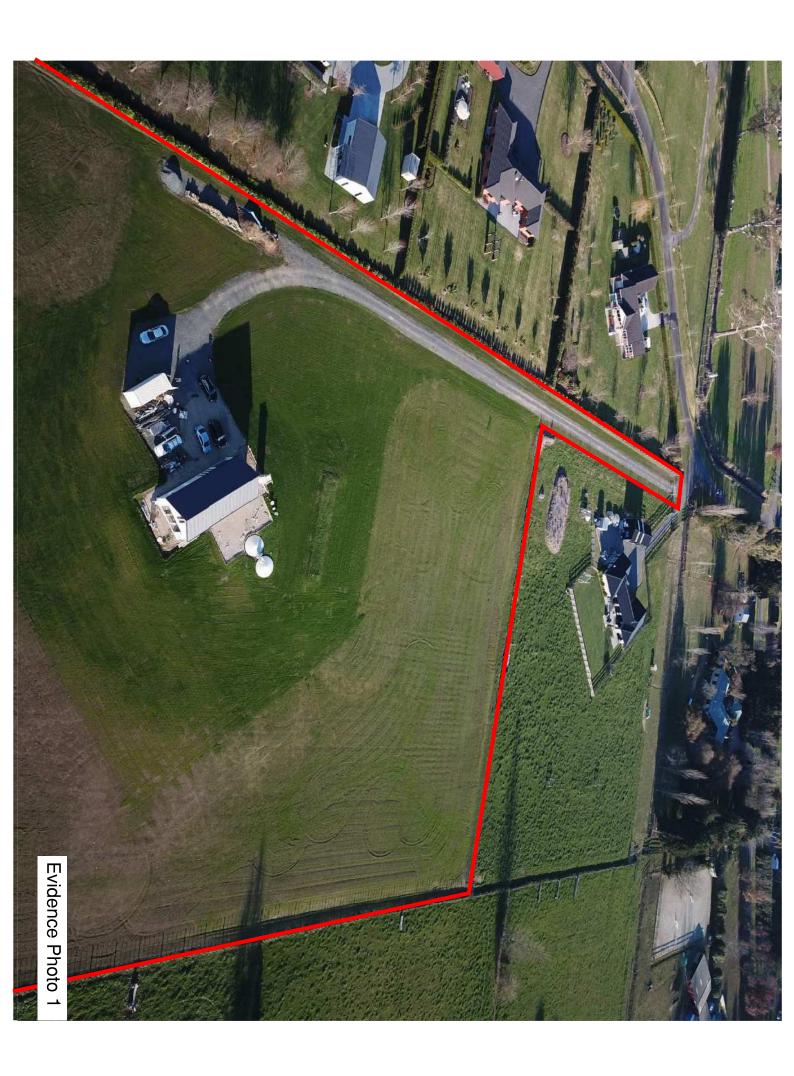

## Photo 1

- Property at 7B Llennoc Lane bordered in red.
- Subdivision of 10 acre lot on Taplin road resulted in 6 acre lot on which profitable farming is not sustainable.
- This photo illustrates the proximity of small lot rural properties to the address above.
- The property is well suited to being further subdivided whilst remaining in keeping with the surrounding land use.