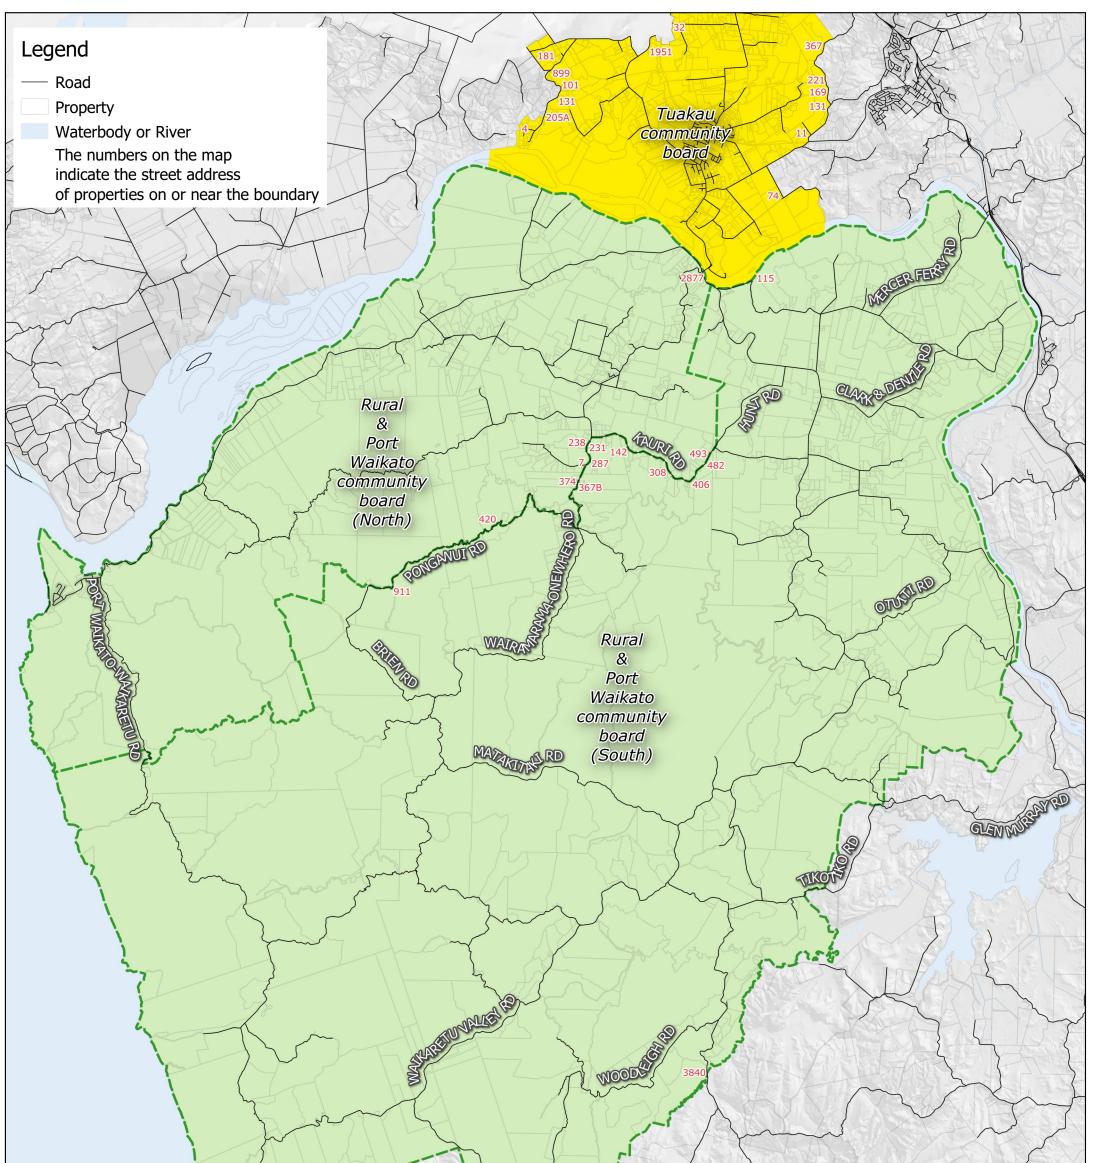

| 0 2.5                                                            | 5 km                                         |                                                                                                                          |                                                                                                                                                                                                                     |
|------------------------------------------------------------------|----------------------------------------------|--------------------------------------------------------------------------------------------------------------------------|---------------------------------------------------------------------------------------------------------------------------------------------------------------------------------------------------------------------|
| Waikato<br>DISTRICT COUNCIL<br>Te Kaunihera aa Takiwaa o Waikato | Rural & Port Waikato Community Board (South) | Date Created: 2022-06-14<br>Representation Review 2021<br>(28 September 2021)<br>Copyright @ Waikato District<br>Council | This work is based on/includes<br>customised Stats NZ's data which are<br>licensed by Stats NZ for re-use under the<br>Creative Commons Attribution 4.0<br>International licence.<br>Cadastre Boundaries LINZ CC-BY |