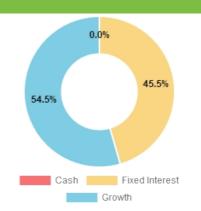

#### **Investment Mandate**

This is a balanced portfolio split 45/55 fixed interest/growth shares investments

This mandate was last reviewed on 11 March 2021

| Asset Class    | Ultimate<br>Allocation | Target NZD<br>Exposure |
|----------------|------------------------|------------------------|
| Cash           | 0.0%                   |                        |
| Fixed Interest | 45.0%                  | 100.0%                 |
| Growth         | 55.0%                  | 50.0%                  |
| Total          | 100.0%                 |                        |

| Asset Class    | Actual<br>Value | Actual<br>Allocation |
|----------------|-----------------|----------------------|
| Cash           | \$401           | 0.0%                 |
| Fixed Interest | \$2,348,318     | 45.5%                |
| Growth         | \$2,810,066     | 54.5%                |
| Total          | \$5,158,784     | 100.0%               |