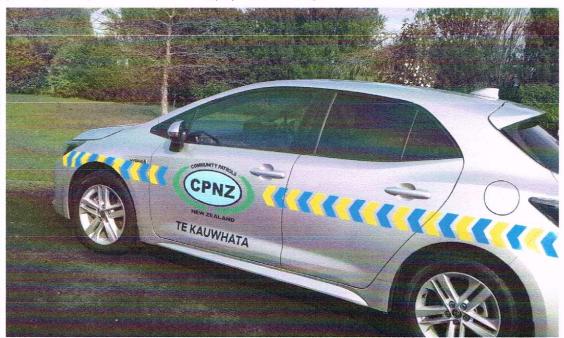

Email:

Amount of funding you received from Waikato District Council

\$10,000

How the funding received was spent.

The funding received was used towards the purchase of a replacement patrol vehicle and the associated fit out of the vehicle to enable safer patrolling for the volunteers undertaking the role. The vehicle purchased was a 2019 Toyota Corolla Hybrid vehicle with 16.500kms on the clock.

It has been signwritten with CPNZ livery standards and had new bespoke lightbars fitted which comply with NZ Police standards, a new two-way dashcam installed for use by the NZ Police if required, and upgraded aerial to ensure reception of the police radio when out in rural areas.

The arranged patrol car launch which had to be postponed due to Covid lockdown will now be held later in January or early February. We will advise when a new date is confirmed..

The vehicle is housed at the Te Kauwhata Police Station