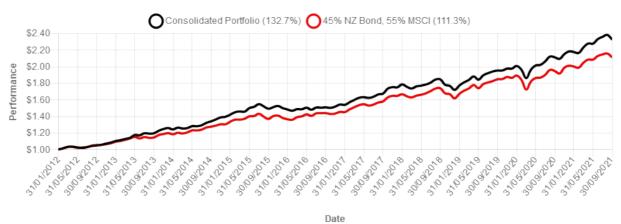

#### I. EXECUTIVE SUMMARY

The investment fund performance for the quarter ended 30 September 2021 was -0.3% against a benchmark performance of -0.8%. The total return since inception after tax, brokerage and fees is 132.7% or 9.1% on an annualised basis.

Your return for the month of September was -2.4% against a benchmark of -2.2%. Your net contributions since 31 January 2012 have totalled \$2,063,333 (\$2,514,366 deposits less \$451,032 withdrawals). As of 30 September 2021 the total value of your portfolio is \$5,158,784. The total return on each dollar invested at inception is 132.7% (after withholding tax, brokerage, and fees), or 9.1% p.a. on an annualised basis.

|                                                       | 15 Loss/Gain |               |                   |                    |            |
|-------------------------------------------------------|--------------|---------------|-------------------|--------------------|------------|
|                                                       | Last Month   | Last 3 Months | Last 12<br>Months | Since<br>Inception | Annualised |
| Consolidated Portfolio<br>Inception date (31/01/2012) | -2.4%        | -0.3%         | 10.1%             | 132.7%             | 9.1%       |
| 45% NZ Bond, 55% MSCI                                 | -2.2%        | -0.8%         | 8.5%              | 111.3%             | 8.0%       |
|                                                       |              |               |                   |                    |            |
| Cash<br>Inception date (31/01/2012)                   | 0.1%         | 3.1%          | 6.6%              | 51.2%              | 4.4%       |
|                                                       |              |               |                   |                    |            |
| Fixed Interest Inception date (31/01/2012)            | -0.7%        | -1.1%         | -4.4%             | 58.9%              | 4.9%       |
| 100% NZ Bond                                          | -1.1%        | -1.4%         | -7.6%             | 34.2%              | 3.1%       |
|                                                       |              |               |                   |                    |            |
| Growth Inception date (31/01/2012)                    | -3.6%        | 0.6%          | 24.3%             | 213.9%             | 12.6%      |
| MSCI                                                  | -3.1%        | -0.7%         | 21.8%             | 166.7%             | 10.7%      |
|                                                       |              |               |                   |                    |            |