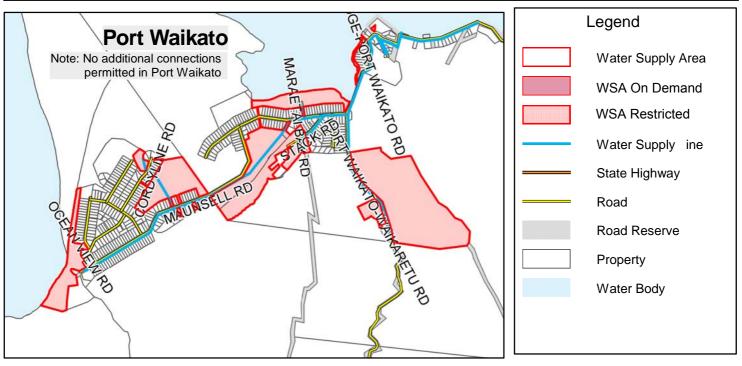

Water Supply Area
Tuakau and Port Waikato

GIS DEPARTMENT

Created By: Created For: Date Created: Projection: Datum: Revision No:

Page 1 of 7

AMara
PPate
P23/04/2013
NZTM
2000
1.0HB12265

YRIGHT © WAIKATO DISTRICT COUNCIL sastal Information derived from Land Information Zealand's Digital Core Record Sysem (CRS). In Copyright Reserved.

SCLAIMER ease note that when using the CRS, the boundaries are proximate only and should not be used as evidence.

**A4** 

NORTH

Te Kauwhata and Surrounds

Page 2 of 7

Created By: Created For: Date Created: Projection: Datum: Revision No: