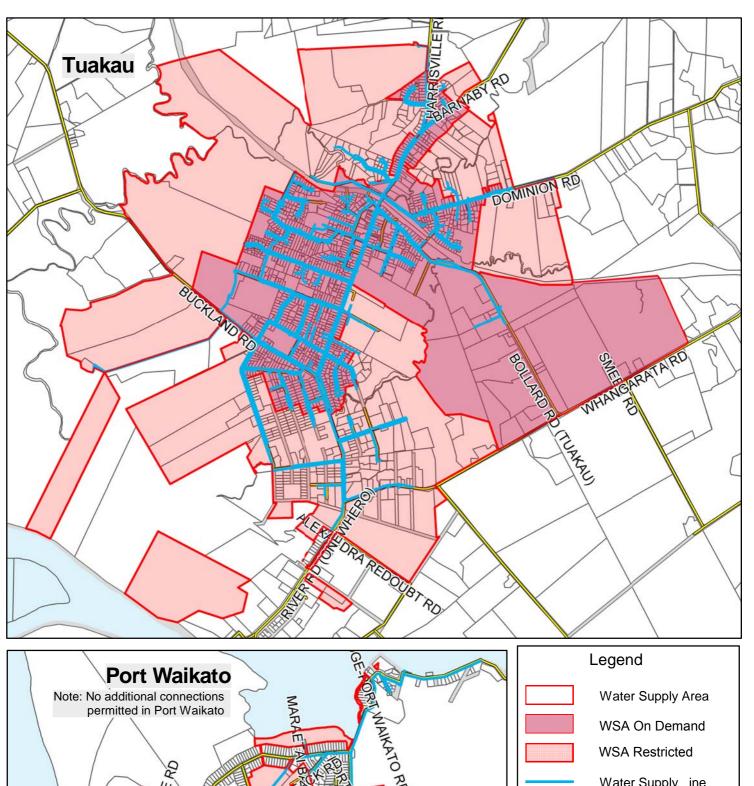

Water Supply Area
Tuakau and Port Waikato

GIS DEPARTMENT

Created By: Created For: Date Created: Projection: Datum: Revision No:

Page 1 of 7

AMara
PPate
P23/04/2013
NZTM
2000
1.0HB12265

YRIGHT © WAIKATO DISTRICT COUNCIL sastal Information derived from Land Information Zealand's Digital Core Record Sysem (CRS). In Copyright Reserved.

SCLAIMER ease note that when using the CRS, the boundaries are proximate only and should not be used as evidence.

**A4** 

NORTH

Te Kauwhata and Surrounds

Page 2 of 7

Created By: Created For: Date Created: Projection: Datum: Revision No: