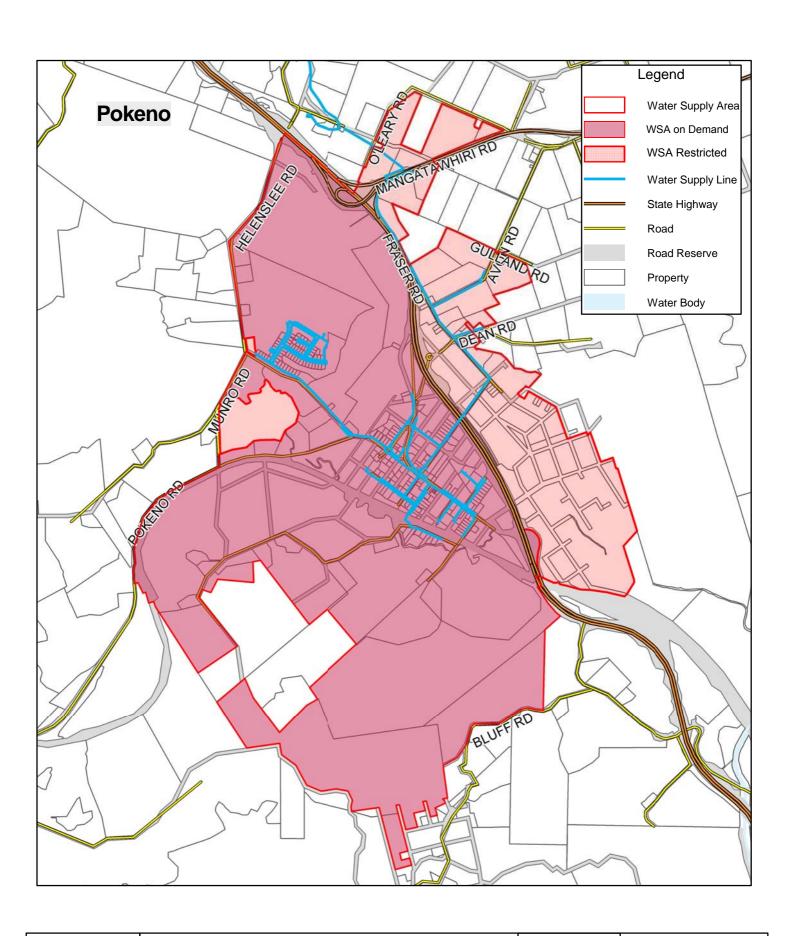

AMara PPate 23/04/2013 NZTM 2000 1.0HB1226

**Water Supply Area Pokeno** 

GIS DEPARTMENT

Created By: Created For: Date Created: Projection: Datum: Revision No:

AMara PPate 23/04/2013 NZTM 2000 1.0HB12265

NORTH