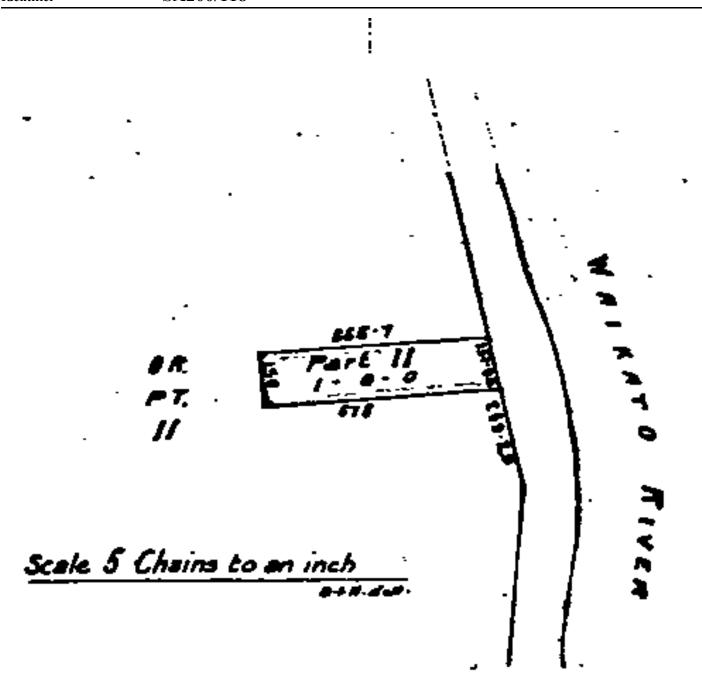

Area 4047 square metres more or less
Legal Description Part Lot 11 Deposited Plan 1278

**Registered Owners** 

Gleeson Quarries Huntly Limited