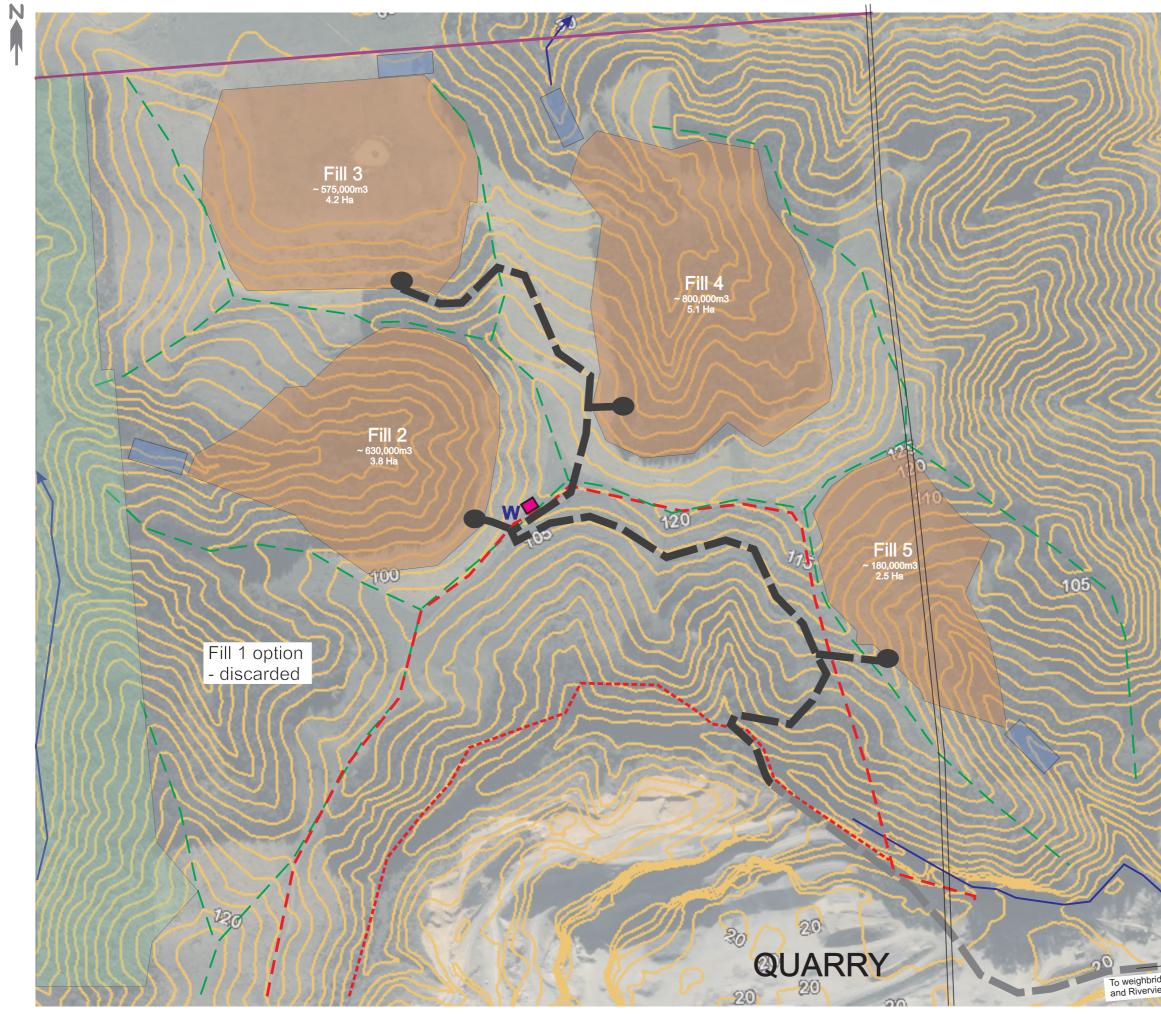

GLEESON QUARRIES LTD - HUNTLY QUARRY PROPOSED FILL SITES - GENERAL SITE PLAN

NOTES 1. 5M CONTOURS 2. THE EXTENT, AREA & VOLUME OF EACH FILL IS INDICATIVE 3. FILL NUMBERING FOR CONVENIENCE ONLY AND DOES NOT REFLECT ANY GIVEN ORDER OF FILLIN

|              |                                                                                 | gend                                                                                                                                              |
|--------------|---------------------------------------------------------------------------------|---------------------------------------------------------------------------------------------------------------------------------------------------|
|              | <ul> <li>Property boundary</li> <li>Consented quarry limits (approx)</li> </ul> |                                                                                                                                                   |
| ~            | April 2019 quarry extent (approx)<br>Ridge line                                 |                                                                                                                                                   |
|              | Ecologico                                                                       | al area                                                                                                                                           |
| 14           | Proposed<br>Sediment                                                            | retention pond                                                                                                                                    |
|              | Electricity                                                                     | transmission lines<br>access road and tiphead                                                                                                     |
| -            |                                                                                 | ternal road                                                                                                                                       |
| dge<br>ew Rd | W Truck was                                                                     | h - indicative<br>- indicative                                                                                                                    |
|              |                                                                                 |                                                                                                                                                   |
| .ING         | Date: 29 July 2019<br>Scale: 1: 3,300 approx<br>Dwg No: HQ-19-12<br>Rev: C      | Erosion Management Ltd<br>35 Hastings Parade, PO Box 32-364,<br>Devonport, Auckland. 0744. N.Z.<br>Ph. 0274 751 340<br>Email: brian@erosion.co.nz |
|              |                                                                                 |                                                                                                                                                   |