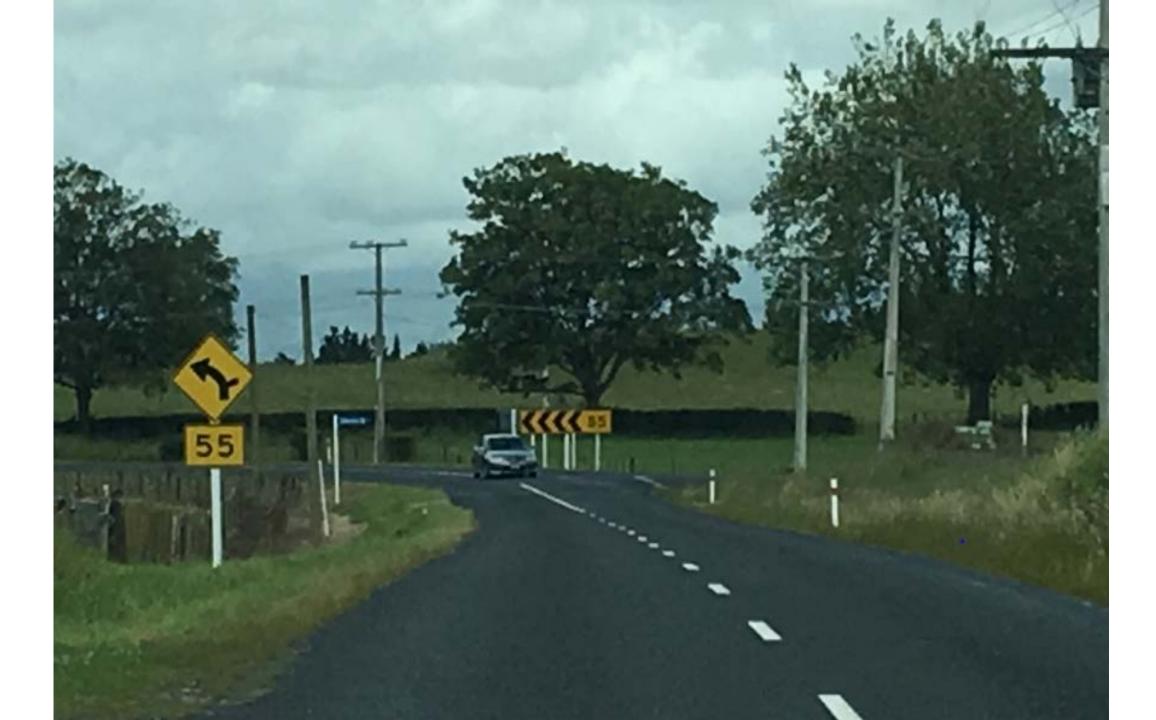

## Rotokauri Rd, Duck Rd, Laxon Rd Speed Limits

- Rotokauri / Laxon / Duck Rds are becoming an alternative route from Raglan, Whatawhata and TeKowhai
- Rotokauri / Laxon Rds are being used as a Truck Haulage route due to increased development
- Laxon Rd is deteriorating, becoming uneven & developing pot holes etc with a number of complaints to council.
- Rotokauri / Laxon / Duck roads is considered a residential / lifestyle rural road which is narrow with no shoulder / verge areas and is not even close to the standard of a State Highway yet is 100 KM
- There are four yellow recommended speed signs along Laxon due to tight corners i.e. 65 KM, 65 KM, 45 KM, 75 KM