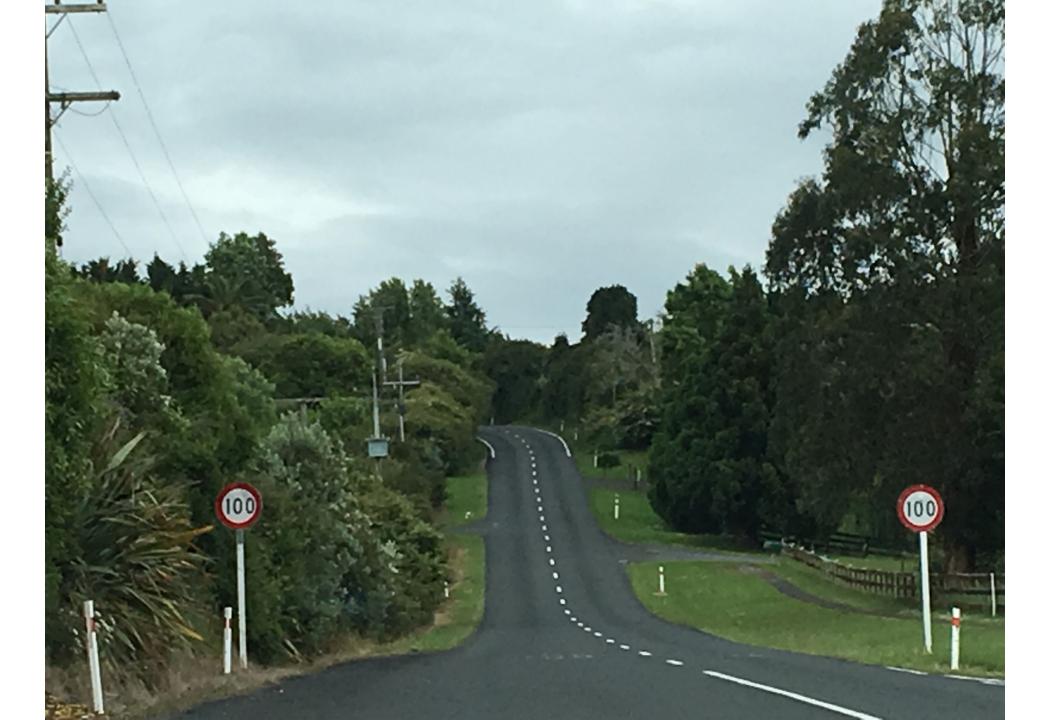

## Rotokauri Rd, Duck Rd, Laxon Rd Speed Limits

- Rotokauri Rd now has a number of sensible speed zones from the City boundary through to the Rotokauri School.
- Highlight today Rotokauri Rd from the 70 KM zone west of the Rotokauri School through to Duck Rd intersection, through to Laxon Rd.
- As part of this submission I have canvased a large number of the residence along Rotokauri, Laxon and Duck Roads who have signed a Petition to Waikato District Council to lower the speed limit to 70 / 80 KM.

## Rotokauri Rd, Duck Rd, Laxon Rd Speed Limits

- Rotokauri / Laxon / Duck Rds are becoming an alternative route from Raglan, Whatawhata and TeKowhai
- Rotokauri / Laxon Rds are being used as a Truck Haulage route due to increased development
- Laxon Rd is deteriorating, becoming uneven & developing pot holes etc with a number of complaints to council.
- Rotokauri / Laxon / Duck roads is considered a residential / lifestyle rural road which is narrow with no shoulder / verge areas and is not even close to the standard of a State Highway yet is 100 KM
- There are four yellow recommended speed signs along Laxon due to tight corners i.e. 65 KM, 65 KM, 45 KM, 75 KM