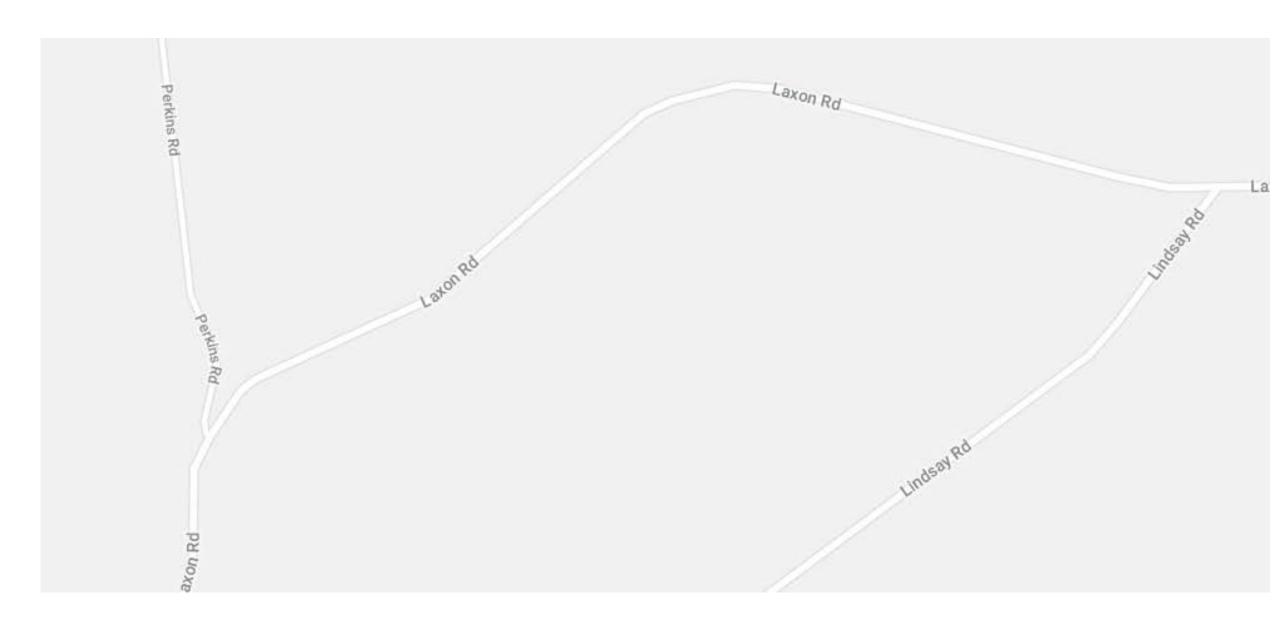

## Rotokauri Rd, Duck Rd, Laxon Rd Speed Limits

- Rotokauri Rd now has a number of sensible speed zones from the City boundary through to the Rotokauri School.
- Highlight today Rotokauri Rd from the 70 KM zone west of the Rotokauri School through to Duck Rd intersection, through to Laxon Rd.
- As part of this submission I have canvased a large number of the residence along Rotokauri, Laxon and Duck Roads who have signed a Petition to Waikato District Council to lower the speed limit to 70 / 80 KM.

## Rotokauri Rd, Duck Rd, Laxon Rd Speed Limits

- Rotokauri / Laxon / Duck Rds are becoming an alternative route from Raglan, Whatawhata and TeKowhai
- Rotokauri / Laxon Rds are being used as a Truck Haulage route due to increased development
- Laxon Rd is deteriorating, becoming uneven & developing pot holes etc with a number of complaints to council.
- Rotokauri / Laxon / Duck roads is considered a residential / lifestyle rural road which is narrow with no shoulder / verge areas and is not even close to the standard of a State Highway yet is 100 KM
- There are four yellow recommended speed signs along Laxon due to tight corners i.e. 65 KM, 65 KM, 45 KM, 75 KM