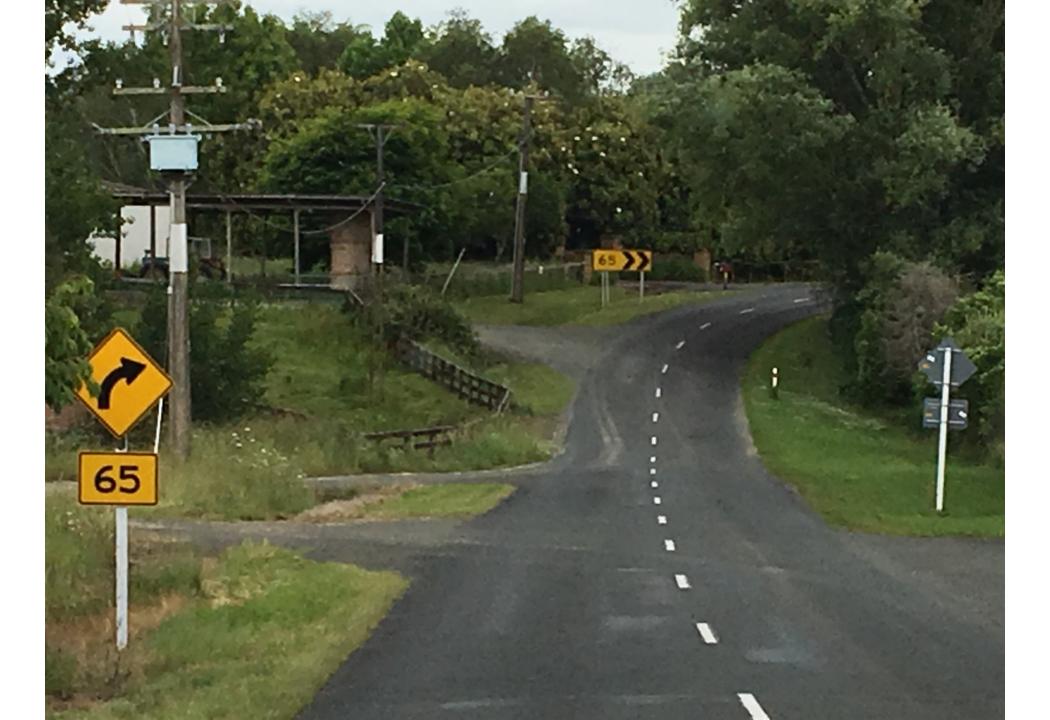

## Rotokauri Rd, Duck Rd, Laxon Rd Speed Limits

- Rotokauri / Laxon / Duck Rds are becoming an alternative route from Raglan, Whatawhata and TeKowhai
- Rotokauri / Laxon Rds are being used as a Truck Haulage route due to increased development
- Laxon Rd is deteriorating, becoming uneven & developing pot holes etc with a number of complaints to council.
- Rotokauri / Laxon / Duck roads is considered a residential / lifestyle rural road which is narrow with no shoulder / verge areas and is not even close to the standard of a State Highway yet is 100 KM
- There are four yellow recommended speed signs along Laxon due to tight corners i.e. 65 KM, 65 KM, 45 KM, 75 KM