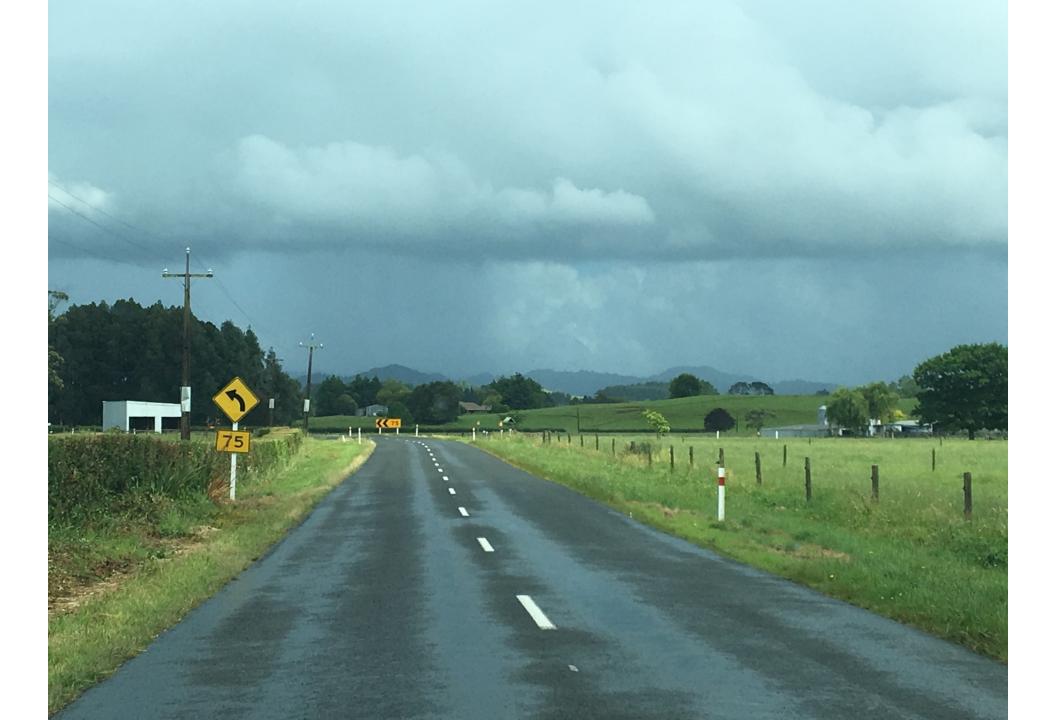

## Rotokauri Rd, Duck Rd, Laxon Rd Speed Limits

- Rotokauri / Laxon / Duck Rds are becoming an alternative route from Raglan, Whatawhata and TeKowhai
- Rotokauri / Laxon Rds are being used as a Truck Haulage route due to increased development
- Laxon Rd is deteriorating, becoming uneven & developing pot holes etc with a number of complaints to council.
- Rotokauri / Laxon / Duck roads is considered a residential / lifestyle rural road which is narrow with no shoulder / verge areas and is not even close to the standard of a State Highway yet is 100 KM
- There are four yellow recommended speed signs along Laxon due to tight corners i.e. 65 KM, 65 KM, 45 KM, 75 KM