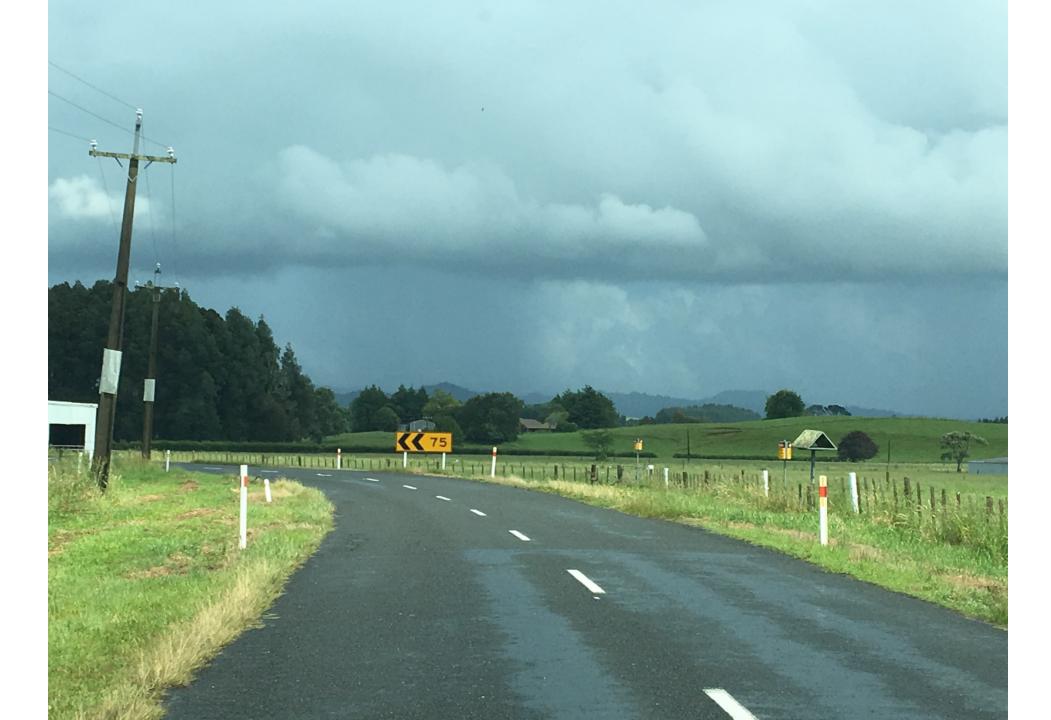

## Rotokauri Rd, Duck Rd, Laxon Rd Speed Limits

- Rotokauri / Laxon / Duck Rds are becoming an alternative route from Raglan, Whatawhata and TeKowhai
- Rotokauri / Laxon Rds are being used as a Truck Haulage route due to increased development
- Laxon Rd is deteriorating, becoming uneven & developing pot holes etc with a number of complaints to council.
- Rotokauri / Laxon / Duck roads is considered a residential / lifestyle rural road which is narrow with no shoulder / verge areas and is not even close to the standard of a State Highway yet is 100 KM
- There are four yellow recommended speed signs along Laxon due to tight corners i.e. 65 KM, 65 KM, 45 KM, 75 KM