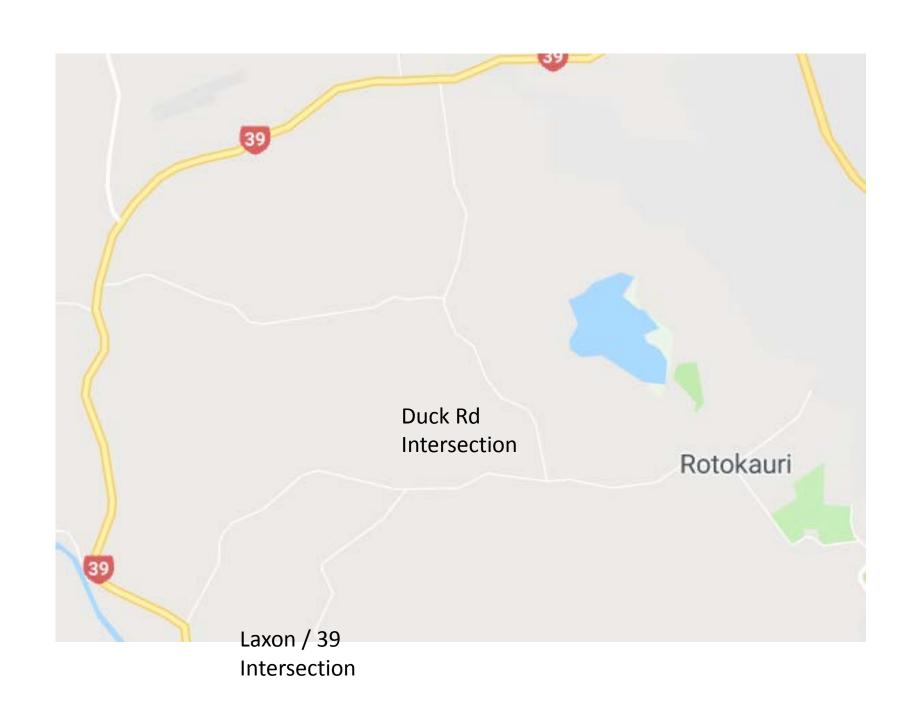

## Rotokauri Rd, Duck Rd, Laxon Rd Speed Limits

- Rotokauri Rd now has a number of sensible speed zones from the City boundary through to the Rotokauri School.
- Highlight today Rotokauri Rd from the 70 KM zone west of the Rotokauri School through to Duck Rd intersection, through to Laxon Rd.
- As part of this submission I have canvased a large number of the residence along Rotokauri, Laxon and Duck Roads who have signed a Petition to Waikato District Council to lower the speed limit to 70 / 80 KM.

## Rotokauri Rd, Duck Rd, Laxon Rd Speed Limits

- Rotokauri / Laxon / Duck Rds are becoming an alternative route from Raglan, Whatawhata and TeKowhai
- Rotokauri / Laxon Rds are being used as a Truck Haulage route due to increased development
- Laxon Rd is deteriorating, becoming uneven & developing pot holes etc with a number of complaints to council.
- Rotokauri / Laxon / Duck roads is considered a residential / lifestyle rural road which is narrow with no shoulder / verge areas and is not even close to the standard of a State Highway yet is 100 KM
- There are four yellow recommended speed signs along Laxon due to tight corners i.e. 65 KM, 65 KM, 45 KM, 75 KM

#### Recommendations.....

- Extend the 70 KM speed zone from Rotokauri Rd, past Duck Rd intersection, possibly past Lindsay Rd.
- Review the speed limit past Lindsay Rd to 70 / 80 KM bearing in mind the local community overwhelmingly prefer 70 KM speed limit (refer to Petition from local residence)
- Provide a RH turning lane from State Highway 39 to Laxon Road.
- Review Duck Road through to State Highway 39 to 70 / 80 KM.
- Consider extending a footpath from Rotokauri Rd to Duck Rd for foot traffic to the school and Lake reserve.