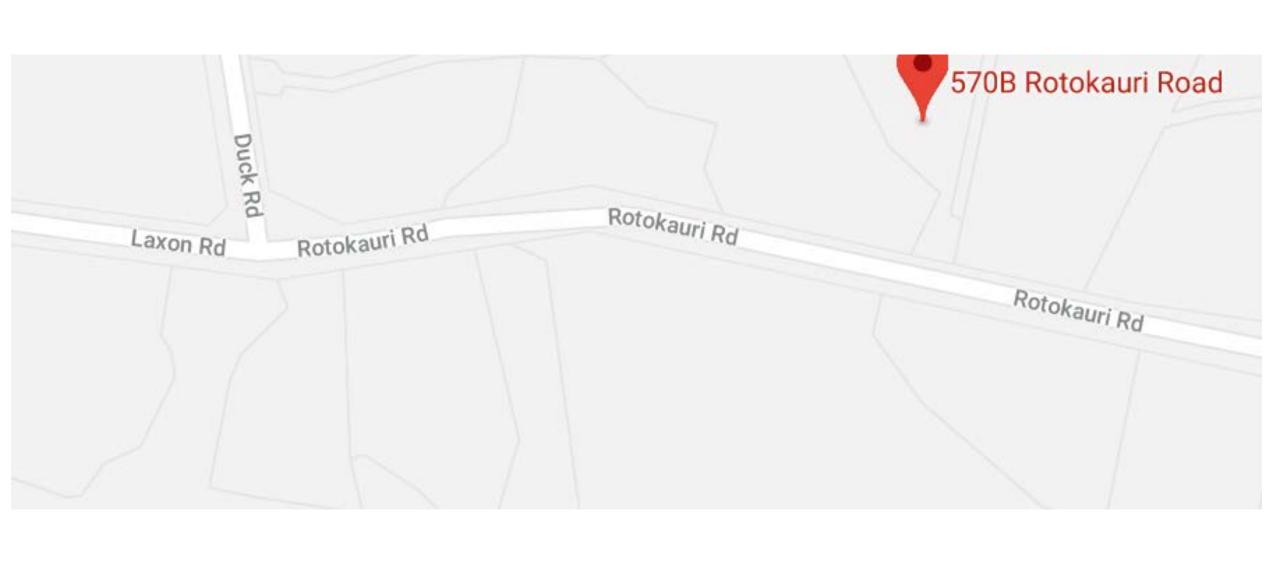

## Rotokauri Rd, Duck Rd, Laxon Rd Speed Limits

- Rotokauri Rd now has a number of sensible speed zones from the City boundary through to the Rotokauri School.
- Highlight today Rotokauri Rd from the 70 KM zone west of the Rotokauri School through to Duck Rd intersection, through to Laxon Rd.
- As part of this submission I have canvased a large number of the residence along Rotokauri, Laxon and Duck Roads who have signed a Petition to Waikato District Council to lower the speed limit to 70 / 80 KM.

## Rotokauri Rd, Duck Rd, Laxon Rd Speed Limits

- Rotokauri / Laxon / Duck Rds are becoming an alternative route from Raglan, Whatawhata and TeKowhai
- Rotokauri / Laxon Rds are being used as a Truck Haulage route due to increased development
- Laxon Rd is deteriorating, becoming uneven & developing pot holes etc with a number of complaints to council.
- Rotokauri / Laxon / Duck roads is considered a residential / lifestyle rural road which is narrow with no shoulder / verge areas and is not even close to the standard of a State Highway yet is 100 KM
- There are four yellow recommended speed signs along Laxon due to tight corners i.e. 65 KM, 65 KM, 45 KM, 75 KM