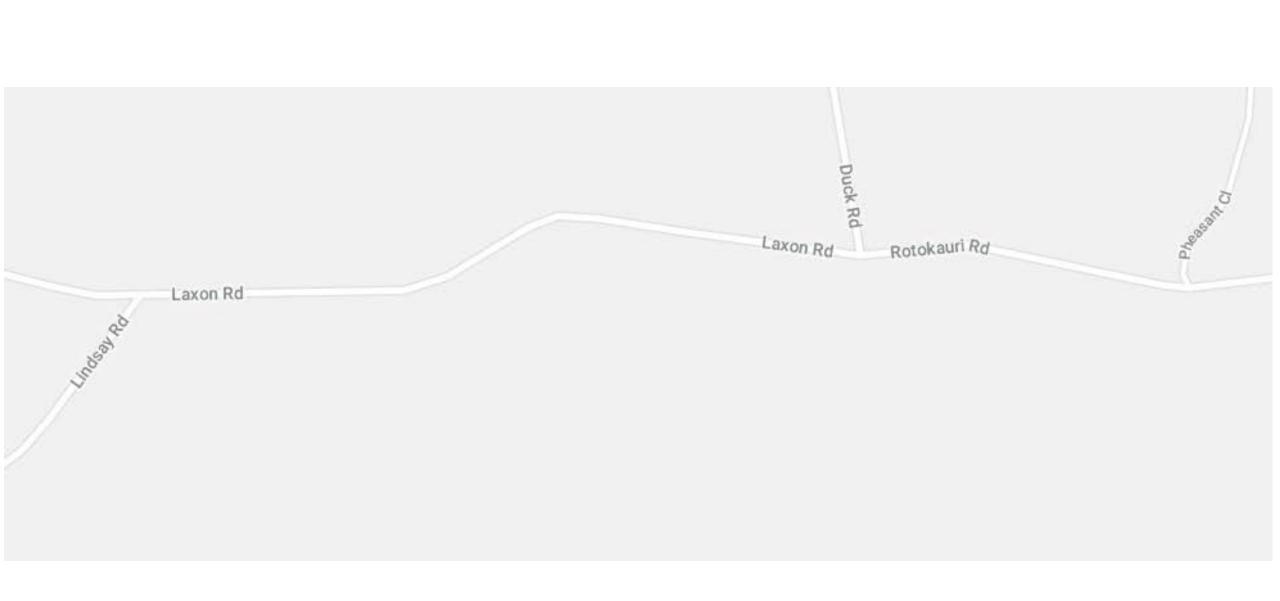

## Rotokauri Rd, Duck Rd, Laxon Rd Speed Limits

- Rotokauri Rd now has a number of sensible speed zones from the City boundary through to the Rotokauri School.
- Highlight today Rotokauri Rd from the 70 KM zone west of the Rotokauri School through to Duck Rd intersection, through to Laxon Rd.
- As part of this submission I have canvased a large number of the residence along Rotokauri, Laxon and Duck Roads who have signed a Petition to Waikato District Council to lower the speed limit to 70 / 80 KM.

## Rotokauri Rd, Duck Rd, Laxon Rd Speed Limits

- Rotokauri / Laxon / Duck Rds are becoming an alternative route from Raglan, Whatawhata and TeKowhai
- Rotokauri / Laxon Rds are being used as a Truck Haulage route due to increased development
- Laxon Rd is deteriorating, becoming uneven & developing pot holes etc with a number of complaints to council.
- Rotokauri / Laxon / Duck roads is considered a residential / lifestyle rural road which is narrow with no shoulder / verge areas and is not even close to the standard of a State Highway yet is 100 KM
- There are four yellow recommended speed signs along Laxon due to tight corners i.e. 65 KM, 65 KM, 45 KM, 75 KM

#### Recommendations.....

- Extend the 70 KM speed zone from Rotokauri Rd, past Duck Rd intersection, possibly past Lindsay Rd.
- Review the speed limit past Lindsay Rd to 70 / 80 KM bearing in mind the local community overwhelmingly prefer 70 KM speed limit (refer to Petition from local residence)
- Provide a RH turning lane from State Highway 39 to Laxon Road.
- Review Duck Road through to State Highway 39 to 70 / 80 KM.
- Consider extending a footpath from Rotokauri Rd to Duck Rd for foot traffic to the school and Lake reserve.