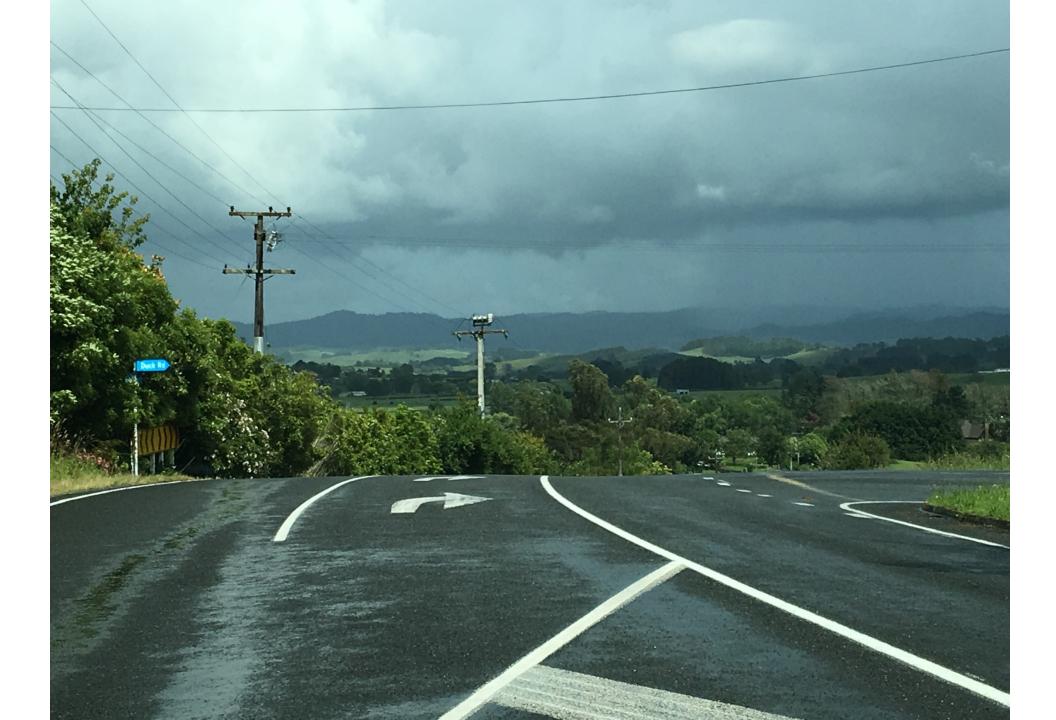

#### Recommendations.....

- Extend the 70 KM speed zone from Rotokauri Rd, past Duck Rd intersection, possibly past Lindsay Rd.
- Review the speed limit past Lindsay Rd to 70 / 80 KM bearing in mind the local community overwhelmingly prefer 70 KM speed limit (refer to Petition from local residence)
- Provide a RH turning lane from State Highway 39 to Laxon Road.
- Review Duck Road through to State Highway 39 to 70 / 80 KM.
- Consider extending a footpath from Rotokauri Rd to Duck Rd for foot traffic to the school and Lake reserve.