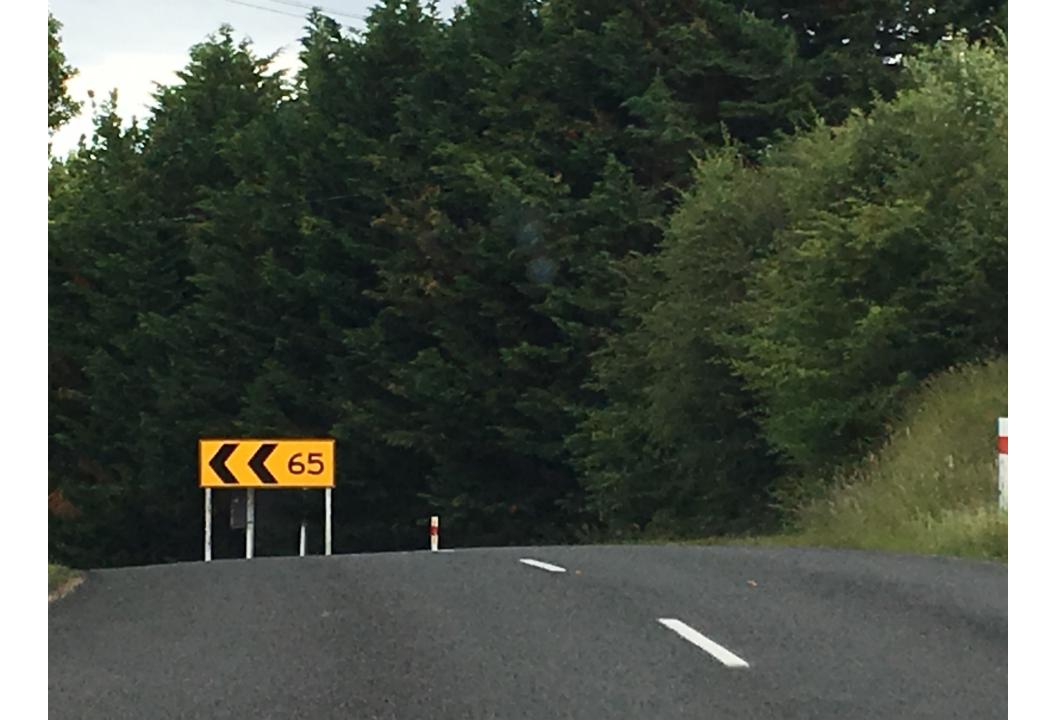

## Rotokauri Rd, Duck Rd, Laxon Rd Speed Limits

- Rotokauri / Laxon / Duck Rds are becoming an alternative route from Raglan, Whatawhata and TeKowhai
- Rotokauri / Laxon Rds are being used as a Truck Haulage route due to increased development
- Laxon Rd is deteriorating, becoming uneven & developing pot holes etc with a number of complaints to council.
- Rotokauri / Laxon / Duck roads is considered a residential / lifestyle rural road which is narrow with no shoulder / verge areas and is not even close to the standard of a State Highway yet is 100 KM
- There are four yellow recommended speed signs along Laxon due to tight corners i.e. 65 KM, 65 KM, 45 KM, 75 KM