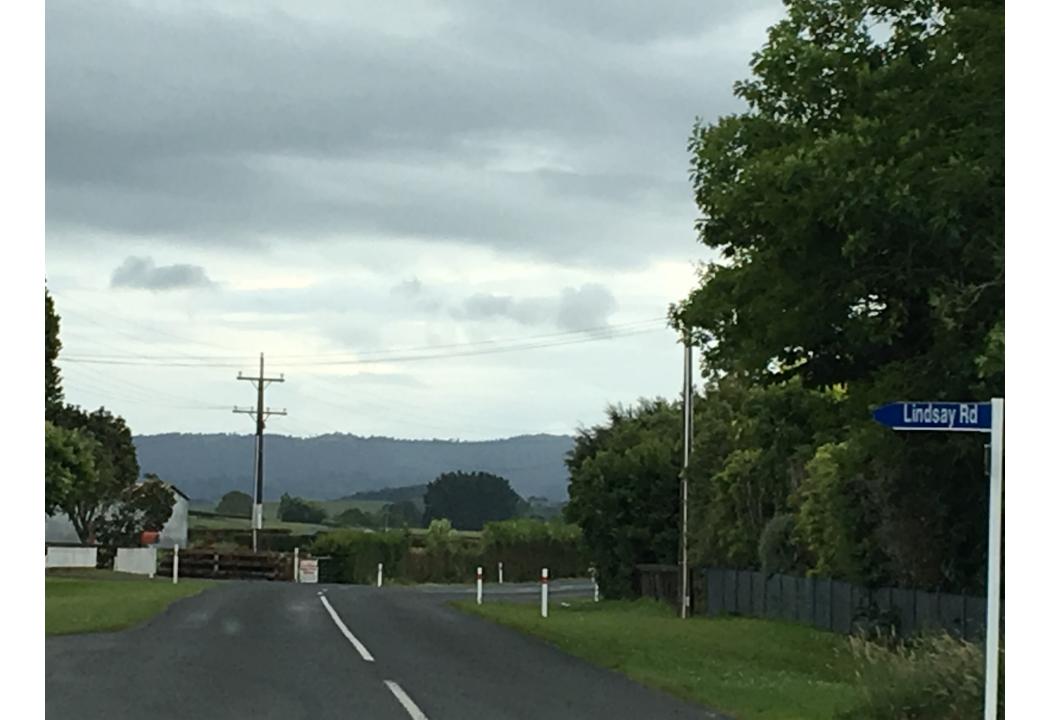

#### Recommendations.....

- Extend the 70 KM speed zone from Rotokauri Rd, past Duck Rd intersection, possibly past Lindsay Rd.
- Review the speed limit past Lindsay Rd to 70 / 80 KM bearing in mind the local community overwhelmingly prefer 70 KM speed limit (refer to Petition from local residence)
- Provide a RH turning lane from State Highway 39 to Laxon Road.
- Review Duck Road through to State Highway 39 to 70 / 80 KM.
- Consider extending a footpath from Rotokauri Rd to Duck Rd for foot traffic to the school and Lake reserve.