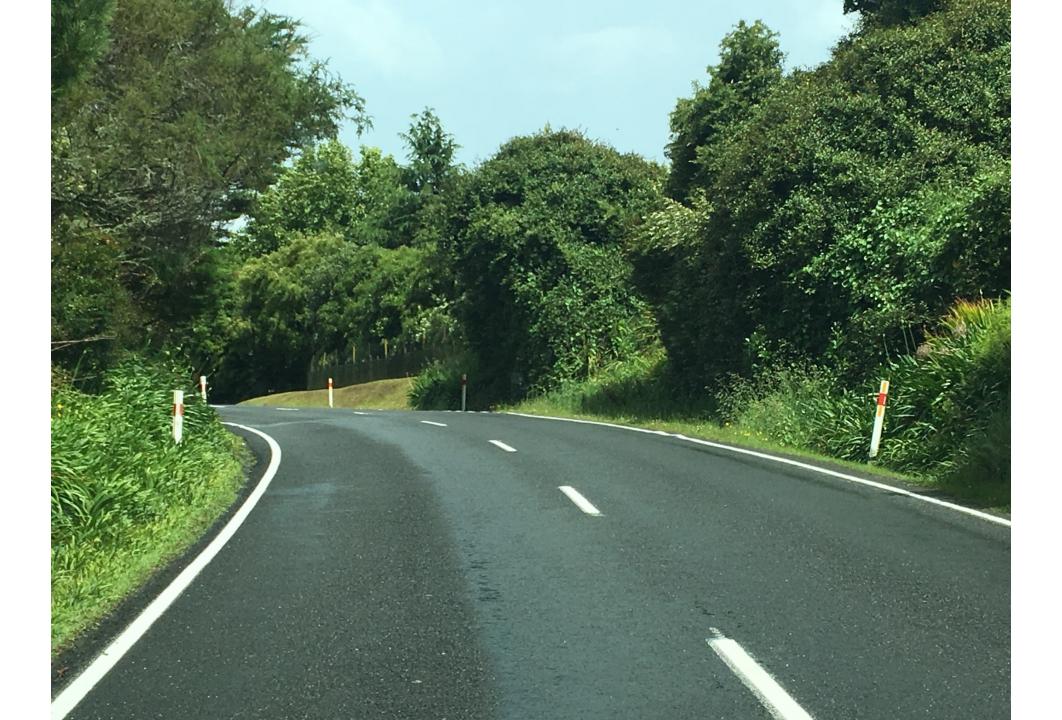

## Rotokauri Rd, Duck Rd, Laxon Rd Speed Limits

- Rotokauri / Laxon / Duck Rds are becoming an alternative route from Raglan, Whatawhata and TeKowhai
- Rotokauri / Laxon Rds are being used as a Truck Haulage route due to increased development
- Laxon Rd is deteriorating, becoming uneven & developing pot holes etc with a number of complaints to council.
- Rotokauri / Laxon / Duck roads is considered a residential / lifestyle rural road which is narrow with no shoulder / verge areas and is not even close to the standard of a State Highway yet is 100 KM
- There are four yellow recommended speed signs along Laxon due to tight corners i.e. 65 KM, 65 KM, 45 KM, 75 KM