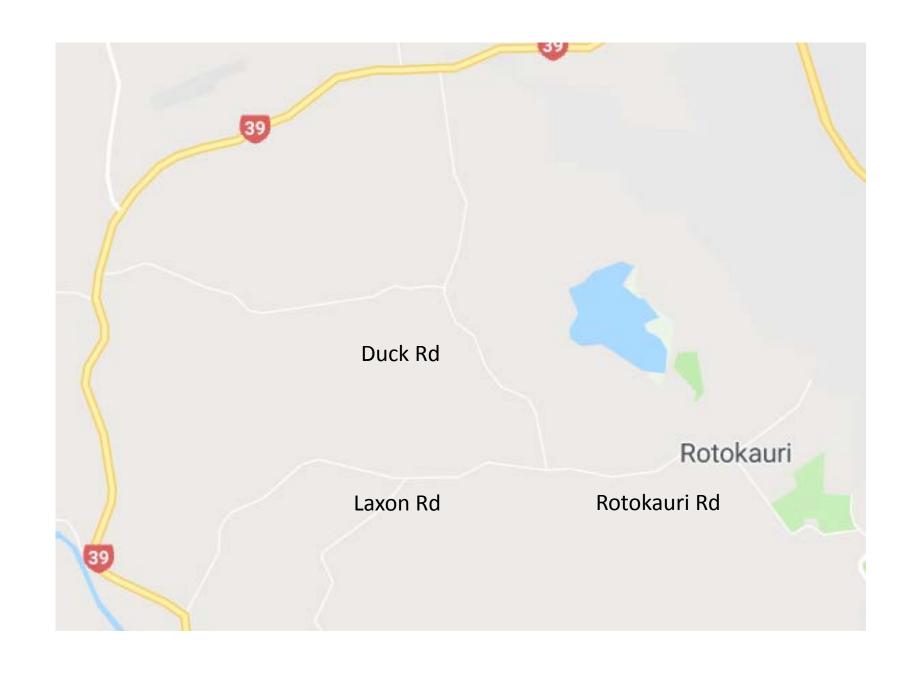

## Rotokauri Rd, Duck Rd, Laxon Rd Speed Limits

- Rotokauri Rd now has a number of sensible speed zones from the City boundary through to the Rotokauri School.
- Highlight today Rotokauri Rd from the 70 KM zone west of the Rotokauri School through to Duck Rd intersection, through to Laxon Rd.
- As part of this submission I have canvased a large number of the residence along Rotokauri, Laxon and Duck Roads who have signed a Petition to Waikato District Council to lower the speed limit to 70 / 80 KM.

## Rotokauri Rd, Duck Rd, Laxon Rd Speed Limits

- Rotokauri / Laxon / Duck Rds are becoming an alternative route from Raglan, Whatawhata and TeKowhai
- Rotokauri / Laxon Rds are being used as a Truck Haulage route due to increased development
- Laxon Rd is deteriorating, becoming uneven & developing pot holes etc with a number of complaints to council.
- Rotokauri / Laxon / Duck roads is considered a residential / lifestyle rural road which is narrow with no shoulder / verge areas and is not even close to the standard of a State Highway yet is 100 KM
- There are four yellow recommended speed signs along Laxon due to tight corners i.e. 65 KM, 65 KM, 45 KM, 75 KM