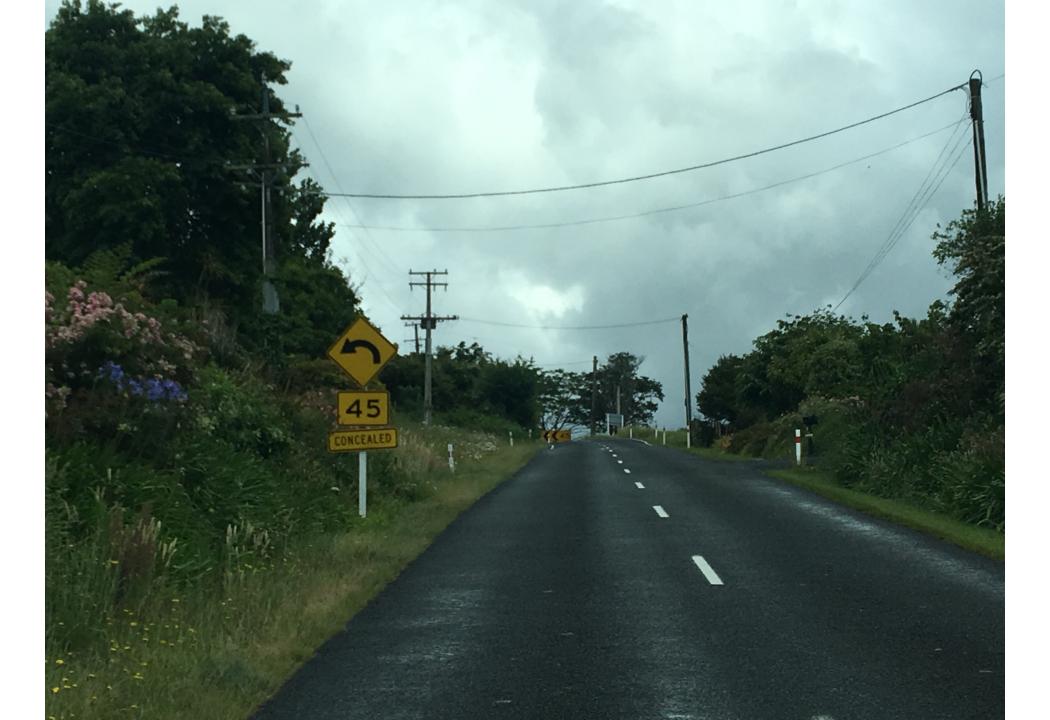

## Rotokauri Rd, Duck Rd, Laxon Rd Speed Limits

- Rotokauri / Laxon / Duck Rds are becoming an alternative route from Raglan, Whatawhata and TeKowhai
- Rotokauri / Laxon Rds are being used as a Truck Haulage route due to increased development
- Laxon Rd is deteriorating, becoming uneven & developing pot holes etc with a number of complaints to council.
- Rotokauri / Laxon / Duck roads is considered a residential / lifestyle rural road which is narrow with no shoulder / verge areas and is not even close to the standard of a State Highway yet is 100 KM
- There are four yellow recommended speed signs along Laxon due to tight corners i.e. 65 KM, 65 KM, 45 KM, 75 KM