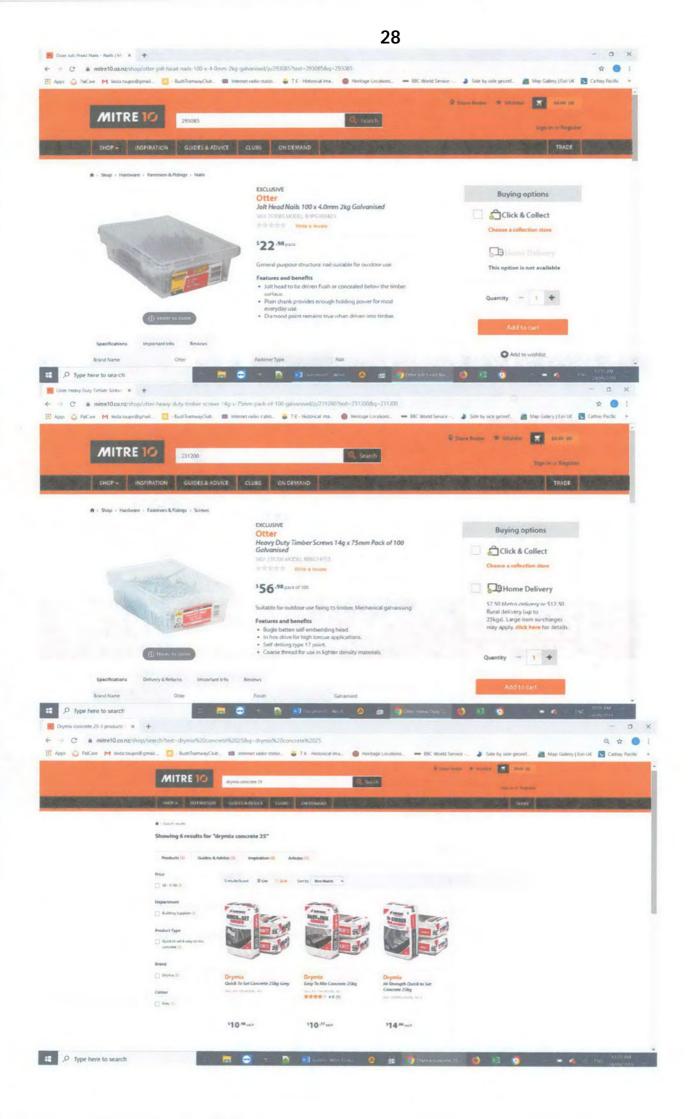

#### Mitre 10 website prices @ 24 Sept 2019

| 5 x 25kg bags pre-mix concrete       | \$10.77 | \$ 53.85  |
|--------------------------------------|---------|-----------|
| 1 x 2kg box 100mm galv jolthead na   | ils     | \$ 22.98  |
| 1 x box 75mm bugle baton screws      |         | \$ 56.98  |
| 1 x 10litre Resene ext acrylic paint |         | \$ 244.90 |
|                                      | TOTAL   | \$ 378.91 |