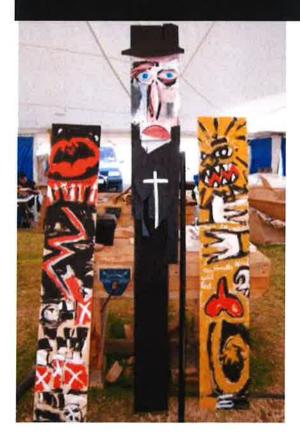

The cycle challenge will include 3 different categories i.e. 30km, 60km and 100km.

53

50 volunteers will help out with the event plus Ambulance, Police and local Lions ladies. Funds raised from this event will be distributed back into the community.