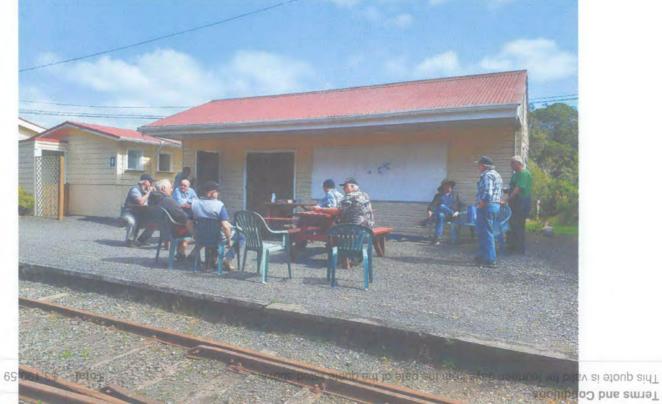

# 3. BACKGROUND

The purpose and background of the organisation is to restore and preserve the railway heritage on the historic Glen Afton to Pukemiro line and make it available for the public.

The Bush Tramway Club Inc. is raising funds to erect a timber frame for shelter for public visiting the Station at Pukemiro Junction to protect them from the elements i.e. rain/ sun.

The frame will be erected in front of existing small Café structure and customers will sit outside at three picnic tables and two benches already provided.

12 volunteers will donate their time (estimated 90 hours) to erect the structure. All labour will be supplied by Club members.

Locals, the wider community and outsiders will benefit from this structure against nature's elements. Many of the visitors are young families with children and the elderly.

The area where the shelter is needed, in front of the Café building. Club members are meeting.

Terms and Conditions