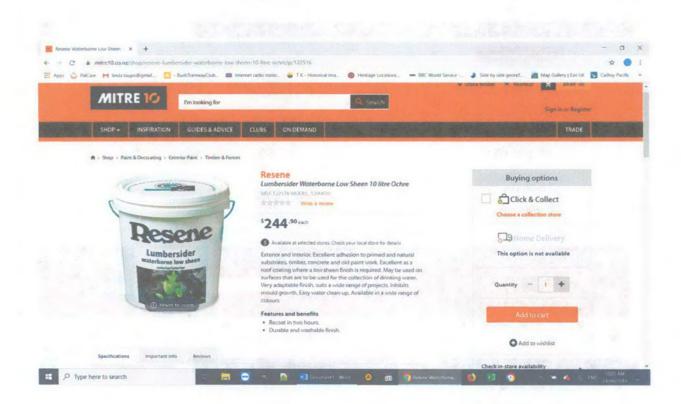

# Light colour to match Cafe building

| Product Name is unavailable                               | Model      | Quantity | Price ex. tax | Total ex. tax |         |
|-----------------------------------------------------------|------------|----------|---------------|---------------|---------|
| Wattyl Fence Finish Paint Low Sheen 10 Litre - Mission Br | own WFPMB  | 1.00     | \$40.44       | \$40.44       |         |
| Dricon Handicrete 25kg Bag (makes 0.012m3) - Each         | HC25       | 7.00     | \$11.08       | \$77.56       |         |
| Nail 100 x 4.0mm Galvanised Jolt Head - 2.5kg             | N100GJH2.5 | 1.00     | \$20.87       | \$20.87       |         |
| Batten Screw 14G x 75mm - Galvanised                      | BSG75      | 100.00   | \$0.27        | \$27.00       |         |
|                                                           |            |          | Sub-Total:    | -\$165.87     | 125.43  |
|                                                           |            |          | GST:          | \$24.88       | 18 . 81 |
| delivery inclose other quote                              | E .        | Picku    | p From Store: | \$0.00        |         |
| 0                                                         |            |          | Total:        | \$190.75      | 144.24  |

#### Mitre 10 website prices @ 24 Sept 2019

| 5 x 25kg bags pre-mix concrete       | \$10.77 | \$ 53.85  |
|--------------------------------------|---------|-----------|
| 1 x 2kg box 100mm galv jolthead na   | ils     | \$ 22.98  |
| 1 x box 75mm bugle baton screws      |         | \$ 56.98  |
| 1 x 10litre Resene ext acrylic paint |         | \$ 244.90 |
|                                      | TOTAL   | \$ 378.91 |