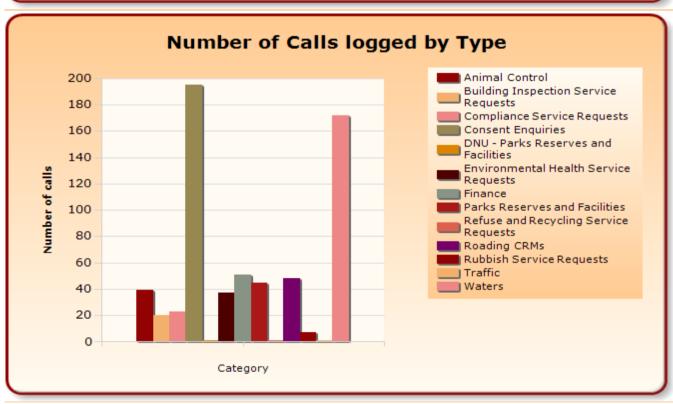

## **Service Request Time Frames By Ward for**

Date Range: 01/10/2017

**RAGLAN** 

Waikato

The success rate excludes Open Calls as outcome is not yet known.

31/12/2017

2/13/2018 10:09:42 AM

|                                                                                             |                                                                                      |                    | Open               |                        | Closed               |                          |                    |
|---------------------------------------------------------------------------------------------|--------------------------------------------------------------------------------------|--------------------|--------------------|------------------------|----------------------|--------------------------|--------------------|
| Closed Calls are<br>those calls logged<br>during the time<br>period that are now<br>closed. | Open Calls are all the calls open for the ward and may have been logged at any time. | Number of<br>Calls | Open<br>Calls Over | Open<br>Calls<br>Under | Closed<br>Calls Over | Closed<br>Calls<br>Under | Success<br>Rate    |
| Animal Control                                                                              |                                                                                      |                    |                    |                        |                      |                          |                    |
|                                                                                             | Summary                                                                              | 39                 |                    | 4                      |                      | 35                       | 100.00%            |
|                                                                                             | Animal Charges                                                                       | 4                  |                    |                        |                      | 4                        | 100.00%            |
|                                                                                             | Dog / Cat Trap Required Dog Property Visit                                           | 3                  |                    | 2                      |                      | 1 7                      | 100.00%            |
|                                                                                             | Dog Straying - Current                                                               | 8<br>6             |                    | 1                      |                      | 7                        | 100.00%<br>100.00% |
|                                                                                             | Dog Straying - Current  Dog Straying - Historic                                      | 2                  |                    |                        |                      | 6                        | 100.00%            |
|                                                                                             | Dog Surrender                                                                        | 1                  |                    |                        |                      | 1                        | 100.00%            |
|                                                                                             | Dog Welfare - Not immediate                                                          |                    |                    |                        |                      | ı                        |                    |
|                                                                                             | threat to life                                                                       | 1                  |                    | 1                      |                      |                          | NaN                |
|                                                                                             | Dog/Animal Missing                                                                   | 4                  |                    |                        |                      | 4                        | 100.00%            |
|                                                                                             | Dogs Aggression - Historic                                                           | 4                  |                    |                        |                      | 4                        | 100.00%            |
|                                                                                             | Dogs Barking Nuisance                                                                | 5                  |                    |                        |                      | 5                        | 100.00%            |
|                                                                                             | Livestock Trespassing -                                                              | 1                  |                    |                        |                      | 1                        | 100.00%            |
|                                                                                             | Current                                                                              | <u>'</u>           |                    |                        |                      | <u>'</u>                 | 100.0070           |
| Building Inspection                                                                         |                                                                                      |                    |                    |                        |                      |                          |                    |
| Service Requests                                                                            | Summary                                                                              | 20                 | 1                  | 9                      | 2                    | 8                        | 80.00%             |
|                                                                                             | Building Inspection Service Requests                                                 | 20                 | 1                  | 9                      | 2                    | 8                        | 80.00%             |
| Compliance                                                                                  | Requests                                                                             |                    |                    |                        |                      |                          |                    |
| Service Requests                                                                            | Summary                                                                              | 23                 |                    | 1                      | 2                    | 20                       | 90.91%             |
| · ·                                                                                         | Compliance - Animal By Law                                                           | 1                  |                    | <br>1                  |                      |                          | NaN                |
|                                                                                             | Compliance - Unauthorised Activity                                                   | 12                 |                    | <u> </u>               |                      | 12                       | 100.00%            |
|                                                                                             | Compliance - Urban Fire<br>Hazard (Dry conds only)                                   | 1                  |                    |                        | 1                    |                          | 0.00%              |
|                                                                                             | Illegal parking                                                                      | 9                  |                    |                        | 1                    | 8                        | 88.89%             |
| Consent Enquiries                                                                           |                                                                                      |                    |                    |                        |                      |                          |                    |
|                                                                                             | Summary                                                                              | 195                |                    | 10                     | 19                   | 166                      | 89.73%             |
|                                                                                             | Onsite Services                                                                      | 10                 |                    |                        | 1                    | 9                        | 90.00%             |
|                                                                                             | Planning Process                                                                     | 22                 |                    | 3                      | 1                    | 18                       | 94.74%             |
|                                                                                             | Property Information Request                                                         | 70                 |                    | 1                      | 1                    | 68                       | 98.55%             |
|                                                                                             | Rural Rapid Number assignment & purchase of                                          | 3                  |                    |                        | 2                    | 1                        | 33.33%             |
|                                                                                             | plates Zoning and District Plan Enquiries                                            | 90                 |                    | 6                      | 14                   | 70                       | 83.33%             |
| DNU - Parks                                                                                 |                                                                                      |                    |                    |                        |                      |                          |                    |
| Reserves and Facilities                                                                     | Summary                                                                              | 1                  | 1                  |                        |                      |                          | NaN                |
|                                                                                             | Trimming of vegetation - Urban                                                       | 1                  | 1                  |                        |                      |                          | NaN                |
| Environmental                                                                               |                                                                                      |                    |                    |                        |                      |                          |                    |
| Health Service                                                                              | Summary                                                                              | 37                 |                    | 1                      | 5                    | 31                       | 86.11%             |
| Requests                                                                                    | Environmental Health Complaint                                                       | 2                  |                    |                        | 2                    |                          | 0.00%              |
|                                                                                             | Noise Complaint - Environmental Health                                               | 3                  |                    | 1                      | 1                    | 1                        | 50.00%             |
|                                                                                             | Noise complaints straight to contractor                                              | 32                 |                    |                        | 2                    | 30                       | 93.75%             |
| Finance                                                                                     | Summary                                                                              | 51                 |                    |                        | 6                    | 45                       | 88.24%             |
|                                                                                             | Rates query                                                                          | 51                 |                    |                        | 6                    | 45                       | 88.24%             |

| Parks Reserves                              |                                                    |    |   |    |    |    |         |
|---------------------------------------------|----------------------------------------------------|----|---|----|----|----|---------|
| and Facilities                              | Summary                                            | 45 |   | 2  | 17 | 26 | 60.47%  |
|                                             | Parks & Reserves - Buildings                       | 6  |   | 2  | 2  | 2  | 50.00%  |
|                                             | Parks & Reserves - Council owned land              | 4  |   |    | 1  | 3  | 75.00%  |
|                                             | Parks & Reserves - Graffiti                        | 3  |   |    |    | 3  | 100.00% |
|                                             | Parks & Reserves - Park Furniture                  | 2  |   |    |    | 2  | 100.00% |
|                                             | Parks & Reserves - Raglan<br>Wharf Issues          | 1  |   |    |    | 1  | 100.00% |
|                                             | Parks & Reserves - Reserve Issues                  | 25 |   |    | 13 | 12 | 48.00%  |
|                                             | Parks & Reserves - Urgent Public Toilet Issues     | 2  |   |    | 1  | 1  | 50.00%  |
|                                             | Parks & Reserves-Council owned buildings on reserv | 2  |   |    |    | 2  | 100.00% |
| Refuse and<br>Recycling Service<br>Requests | Summary                                            | 1  |   |    |    | 1  | 100.00% |
|                                             | Recycling Not Collected                            | 1  |   |    |    | 1  | 100.00% |
| Roading CRMs                                | . 0                                                |    |   |    |    |    |         |
| · ·                                         | Summary                                            | 48 | 1 | 16 | 6  | 25 | 80.65%  |
|                                             | Bridge Maintenance Non-<br>Urgent                  | 1  |   | 1  |    |    | NaN     |
|                                             | Footpath Maintenance -<br>Non_Urgent               | 1  |   |    |    | 1  | 100.00% |
|                                             | New Vehicle Entrance Request                       | 2  |   | 2  |    |    | NaN     |
|                                             | Request 4 new street light path sign etc           | 1  |   | 1  |    |    | NaN     |
|                                             | Road Culvert Maintenance                           | 10 |   | 4  | 2  | 4  | 66.67%  |
|                                             | Road Marking Sign & Barrier<br>Maint Marker Posts  | 1  |   |    |    | 1  | 100.00% |
|                                             | Road Safety Issue Enquiries                        | 1  |   |    |    | 1  | 100.00% |
|                                             | Roading Work Assessment<br>Required - OnSite 5WD   | 21 | 1 | 6  | 2  | 12 | 85.71%  |
|                                             | Routine Roading Work Direct to Contractor 5WD Comp | 3  |   |    |    | 3  | 100.00% |
|                                             | Street Light Maintenance                           | 2  |   | 2  |    |    | NaN     |
|                                             | Urgent - Footpath Maintenance                      | 1  |   |    | 1  |    | 0.00%   |
|                                             | Vegetation Maintenance                             | 4  |   |    | 1  | 3  | 75.00%  |
| Rubbish Service                             |                                                    |    |   |    |    |    |         |
| Requests                                    | Summary                                            | 7  |   | 1  |    | 6  | 100.00% |
|                                             | Abandoned Vehicle                                  | 4  |   | 1  |    | 3  | 100.00% |
|                                             | Illegal Rubbish Dumping                            | 3  |   |    |    | 3  | 100.00% |
| Traffic                                     |                                                    |    |   |    |    |    |         |
|                                             | Summary                                            | 1  | 1 |    |    |    | NaN     |
|                                             | Illegal parking                                    | 1  | 1 |    |    |    | NaN     |

| Waters |                                                  |     |   |    |    |     |         |
|--------|--------------------------------------------------|-----|---|----|----|-----|---------|
|        | Summary                                          | 172 | 3 | 14 | 10 | 145 | 93.55%  |
|        | 3 Waters Enquiry                                 | 22  | 2 |    | 4  | 16  | 80.00%  |
|        | 3 Waters Safety Complaint -<br>Non Urgent        | 2   |   |    |    | 2   | 100.00% |
|        | Drinking water billing                           | 26  |   | 3  |    | 23  | 100.00% |
|        | Drinking Water Final Meter<br>Read               | 31  |   | 9  |    | 22  | 100.00% |
|        | Drinking Water Major Leak                        | 6   | 1 |    |    | 5   | 100.00% |
|        | Drinking Water minor leak                        | 36  |   |    | 1  | 35  | 97.22%  |
|        | Drinking Water quality                           | 2   |   |    | 1  | 1   | 50.00%  |
|        | Drinking Water Quantity/Pressure                 | 2   |   |    |    | 2   | 100.00% |
|        | Fix Water Toby                                   | 7   |   |    |    | 7   | 100.00% |
|        | New Drinking Storm Waste water connections       | 3   |   |    |    | 3   | 100.00% |
|        | No Drinking Water                                | 9   |   |    | 1  | 8   | 88.89%  |
|        | Stormwater Blocked pipe                          | 1   |   |    |    | 1   | 100.00% |
|        | Stormwater Open Drains                           | 2   |   | 1  | 1  |     | 0.00%   |
|        | Stormwater Property Flooding                     | 4   |   | 1  | 2  | 1   | 33.33%  |
|        | Wastewater Odour                                 | 10  |   |    |    | 10  | 100.00% |
|        | Wastewater Overflow or Blocked Pipe              | 3   |   |    |    | 3   | 100.00% |
|        | Wastewater Pump Alarm                            | 1   |   |    |    | 1   | 100.00% |
|        | Waters Pump Station jobs - only for internal use | 5   |   |    |    | 5   | 100.00% |
| Total  |                                                  | 640 | 7 | 58 | 67 | 508 | 88.35%  |