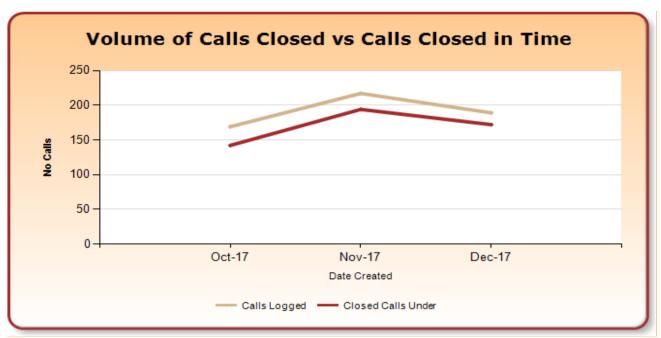

## **Service Request Time Frames By Ward for**

Date Range: 01/10/2017

**RAGLAN** 

Waikato

The success rate excludes Open Calls as outcome is not yet known.

31/12/2017

2/13/2018 10:09:42 AM









|                                                                                             |                                                                                      |                    | Open               |                        | Closed               |                          |                    |
|---------------------------------------------------------------------------------------------|--------------------------------------------------------------------------------------|--------------------|--------------------|------------------------|----------------------|--------------------------|--------------------|
| Closed Calls are<br>those calls logged<br>during the time<br>period that are now<br>closed. | Open Calls are all the calls open for the ward and may hav