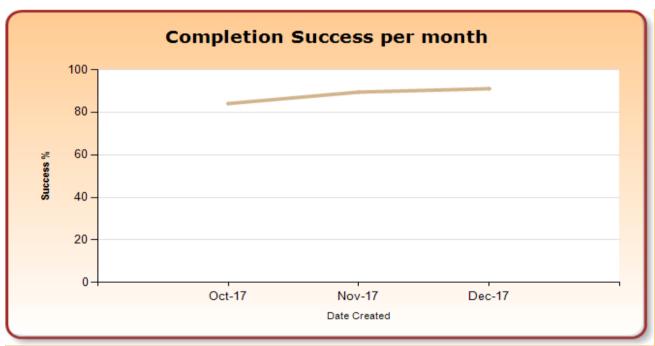

## **Service Request Time Frames By Ward for**

Date Range: 01/10/2017

**RAGLAN** 

Waikato

The success rate excludes Open Calls as outcome is not yet known.

31/12/2017

2/13/2018 10:09:42 AM









|                                                                                             |                                                                                      |                    | Open               |                        | Closed               |                          |                    |
|---------------------------------------------------------------------------------------------|--------------------------------------------------------------------------------------|--------------------|--------------------|------------------------|----------------------|--------------------------|--------------------|
| Closed Calls are<br>those calls logged<br>during the time<br>period that are now<br>closed. | Open Calls are all the calls open for the ward and may have