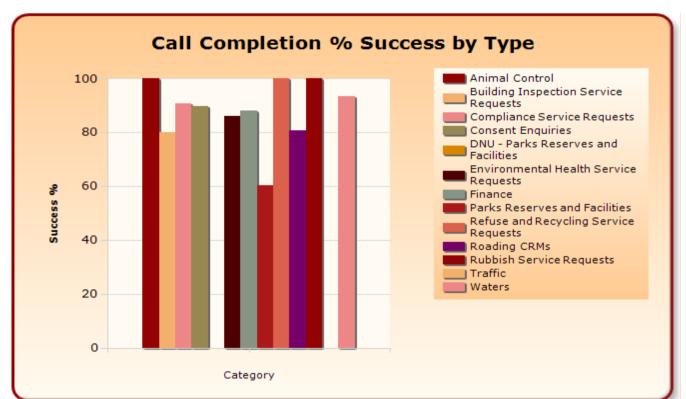

## **Service Request Time Frames By Ward for**

Date Range: 01/10/2017

**RAGLAN** 

Waikato

The success rate excludes Open Calls as outcome is not yet known.

31/12/2017

2/13/2018 10:09:42 AM

|                                                                                             |                                                                                      |                    | Open               |                        | Closed               |                          |                    |
|---------------------------------------------------------------------------------------------|--------------------------------------------------------------------------------------|--------------------|--------------------|------------------------|----------------------|--------------------------|--------------------|
| Closed Calls are<br>those calls logged<br>during the time<br>period that are now<br>closed. | Open Calls are all the calls open for the ward and may have been logged at any time. | Number of<br>Calls | Open<br>Calls Over | Open<br>Calls<br>Under | Closed<br>Calls Over | Closed<br>Calls<br>Under | Success<br>Rate    |
| Animal Control                                                                              |                                                                                      |                    |                    |                        |                      |                          |                    |
|                                                                                             | Summary                                                                              | 39                 |                    | 4                      |                      | 35                       | 100.00%            |
|                                                                                             | Animal Charges                                                                       | 4                  |                    |                        |                      | 4                        | 100.00%            |
|                                                                                             | Dog / Cat Trap Required Dog Property Visit                                           | 3                  |                    | 2                      |                      | 1 7                      | 100.00%            |
|                                                                                             | Dog Straying - Current                                                               | 8<br>6             |                    | 1                      |                      | 7                        | 100.00%<br>100.00% |
|                                                                                             | Dog Straying - Current  Dog Straying - Historic                                      | 2                  |                    |                        |                      | 6                        | 100.00%            |
|                                                                                             | Dog Surrender                                                                        | 1                  |                    |                        |                      | 1                        | 100.00%            |
|                                                                                             | Dog Welfare - Not immediate                                                          |                    |                    |                        |                      | ı                        |                    |
|                                                                                             | threat to life                                                                       | 1                  |                    | 1                      |                      |                          | NaN                |
|                                                                                             | Dog/Animal Missing                                                                   | 4                  |                    |                        |                      | 4                        | 100.00%            |
|                                                                                             | Dogs Aggression - Historic                                                           | 4                  |                    |                        |                      | 4                        | 100.00%            |
|                                                                                             | Dogs Barking Nuisance                                                                | 5                  |                    |                        |                      | 5                        | 100.00%            |
|                                                                                             | Livestock Trespassing -                                                              | 1                  |                    |                        |                      | 1                        | 100.00%            |
|                                                                                             | Current                                                                              | <u>'</u>           |                    |                        |                      | <u>'</u>                 | 100.0070           |
| Building Inspection                                                                         |                                                                                      |                    |                    |                        |                      |                          |                    |
| Service Requests                                                                            | Summary                                                                              | 20                 | 1                  | 9                      | 2                    | 8                        | 80.00%             |
|                                                                                             | Building Inspection Service Requests                                                 | 20                 | 1                  | 9                      | 2                    | 8                        | 80.00%             |
| Compliance                                                                                  | Requests                                                                             |                    |                    |                        |                      |                          |                    |
| Service Requests                                                                            | Summary                                                                              | 23                 |                    | 1                      | 2                    | 20                       | 90.91%             |
| · ·                                                                                         | Compliance - Animal By Law                                                           | 1                  |                    | <br>1                  |                      |                          | NaN                |
|                                                                                             | Compliance - Unauthorised Activity                                                   | 12                 |                    | <u> </u>               |                      | 12                       | 100.00%            |
|                                                                                             | Compliance - Urban Fire<br>Hazard (Dry conds only)                                   | 1                  |                    |                        | 1                    |                          | 0.00%              |
|                                                                                             | Illegal parking                                                                      | 9                  |                    |                        | 1                    | 8                        | 88.89%             |
| Consent Enquiries                                                                           |                                                                                      |                    |                    |                        |                      |                          |                    |
|                                                                                             | Summary                                                                              | 195                |                    | 10                     | 19                   | 166                      | 89.73%             |
|                                                                                             | Onsite Services                                                                      | 10                 |                    |                        | 1                    | 9                        | 90.00%             |
|                                                                                             | Planning Process                                                                     | 22                 |                    | 3                      | 1                    | 18                       | 94.74%             |
|                                                                                             | Property Information Request                                                         | 70                 |                    | 1                      | 1                    | 68                       | 98.55%             |
|                                                                                             | Rural Rapid Number assignment & purchase of                                          | 3                  |                    |                        | 2                    | 1                        | 33.33%             |
|                                                                                             | plates Zoning and District Plan Enquiries                                            | 90                 |                    | 6                      | 14                   | 70                       | 83.33%             |
| DNU - Parks                                                                                 |                                                                                      |                    |                    |                        |                      |                          |                    |
| Reserves and Facilities                                                                     | Summary                                                                              | 1                  | 1                  |                        |                      |                          | NaN                |
|                                                                                             | Trimming of vegetation - Urban                                                       | 1                  | 1                  |                        |                      |                          | NaN                |
| Environmental                                                                               |                                                                                      |                    |                    |                        |                      |                          |                    |
| Health Service                                                                              | Summary                                                                              | 37                 |                    | 1                      | 5                    | 31                       | 86.11%             |
| Requests                                                                                    | Environmental Health Complaint                                                       | 2                  |                    |                        | 2                    |                          | 0.00%              |
|                                                                                             | Noise Complaint - Environmental Health                                               | 3                  |                    | 1                      | 1                    | 1                        | 50.00%             |
|                                                                                             | Noise complaints straight to contractor                                              | 32                 |                    |                        | 2                    | 30                       | 93.75%             |
| Finance                                                                                     | Summary                                                                              | 51                 |                    |                        | 6                    | 45                       | 88.24%             |
|                                                                                             | Rates query                                                                          | 51                 |                    |                        | 6                    | 45                       | 88.24%             |

| Parks Reserves                              |                                                    |    |   |    |    |    |         |
|---------------------------------------------|----------------------------------------------------|----|---|----|----|----|---------|
| and Facilities                              | Summary                                            | 45 |   | 2  | 17 | 26 | 60.47%  |
|                                             | Parks & Reserves - Buildings                       | 6  |   | 2  | 2  | 2  | 50.00%  |
|                                             | Parks & Reserves - Council owned land              | 4  |   |    | 1  | 3  | 75.00%  |
|                                             | Parks & Reserves - Graffiti                        | 3  |   |    |    | 3  | 100.00% |
|                                             | Parks & Reserves - Park Furniture                  | 2  |   |    |    | 2  | 100.00% |
|                                             | Parks & Reserves - Raglan<br>Wharf Issues          | 1  |   |    |    | 1  | 100.00% |
|                                             | Parks & Reserves - Reserve Issues                  | 25 |   |    | 13 | 12 | 48.00%  |
|                                             | Parks & Reserves - Urgent Public Toilet Issues     | 2  |   |    | 1  | 1  | 50.00%  |
|                                             | Parks & Reserves-Council owned buildings on reserv | 2  |   |    |    | 2  | 100.00% |
| Refuse and<br>Recycling Service<br>Requests | Summary                                            | 1  |   |    |    | 1  | 100.00% |
|                                             | Recycling Not Collected                            | 1  |   |    |    | 1  | 100.00% |
| Roading CRMs                                | . 0                                                |    |   |    |    |    |         |
| · ·                                         | Summary                                            | 48 | 1 | 16 | 6  | 25 | 80.65%  |
|                                             | Bridge Maintenance Non-<br>Urgent                  | 1  |   | 1  |    |    | NaN     |
|                                             | Footpath Maintenance -<br>Non_Urgent               | 1  |   |    |    | 1  | 100.00% |
|                                             | New Vehicle Entrance Request                       | 2  |   | 2  |    |    | NaN     |
|                                             | Request 4 new street light path sign etc           | 1  |   | 1  |    |    | NaN     |
|                                             | Road Culvert Maintenance                           | 10 |   | 4  | 2  | 4  | 66.67%  |
|                                             | Road Marking Sign & Barrier<br>Maint Marker Posts  | 1  |   |    |    | 1  | 100.00% |
|                                             | Road Safety Issue Enquiries                        | 1  |   |    |    | 1  | 100.00% |
|                                             | Roading Work Assessment<br>Required - OnSite 5WD   | 21 | 1 | 6  | 2  | 12 | 85.71%  |
|                                             | Routine Roading Work Direct to Contractor 5WD Comp | 3  |   |    |    | 3  | 100.00% |
|                                             | Street Light Maintenance                           | 2  |   | 2  |    |    | NaN     |
|                                             | Urgent - Footpath Maintenance                      | 1  |   |    | 1  |    | 0.00%   |
|                                             | Vegetation Maintenance                             | 4  |   |    | 1  | 3  | 75.00%  |
| Rubbish Service                             |                                                    |    |   |    |    |    |         |
| Requests                                    | Summary                                            | 7  |   | 1  |    | 6  | 100.00% |
|                                             | Abandoned Vehicle                                  | 4  |   | 1  |    | 3  | 100.00% |
|                                             | Illegal Rubbish Dumping                            | 3  |   |    |    | 3  | 100.00% |
| Traffic                                     |                                                    |    |   |    |    |    |         |
|                                             | Summary                                            | 1  | 1 |    |    |    | NaN     |
|                                             | Illegal parking                                    | 1  | 1 |    |    |    | NaN     |

| Waters |                                                  |     |   |    |    |     |         |
|--------|--------------------------------------------------|-----|---|----|----|-----|---------|
|        | Summary                                          | 172 | 3 | 14 | 10 | 145 | 93.55%  |
|        | 3 Waters Enquiry                                 | 22  | 2 |    | 4  | 16  | 80.00%  |
|        | 3 Waters Safety Complaint -<br>Non Urgent        | 2   |   |    |    | 2   | 100.00% |
|        | Drinking water billing                           | 26  |   | 3  |    | 23  | 100.00% |
|        | Drinking Water Final Meter<br>Read               | 31  |   | 9  |    | 22  | 100.00% |
|        | Drinking Water Major Leak                        | 6   | 1 |    |    | 5   | 100.00% |
|        | Drinking Water minor leak                        | 36  |   |    | 1  | 35  | 97.22%  |
|        | Drinking Water quality                           | 2   |   |    | 1  | 1   | 50.00%  |
|        | Drinking Water Quantity/Pressure                 | 2   |   |    |    | 2   | 100.00% |
|        | Fix Water Toby                                   | 7   |   |    |    | 7   | 100.00% |
|        | New Drinking Storm Waste water connections       | 3   |   |    |    | 3   | 100.00% |
|        | No Drinking Water                                | 9   |   |    | 1  | 8   | 88.89%  |
|        | Stormwater Blocked pipe                          | 1   |   |    |    | 1   | 100.00% |
|        | Stormwater Open Drains                           | 2   |   | 1  | 1  |     | 0.00%   |
|        | Stormwater Property Flooding                     | 4   |   | 1  | 2  | 1   | 33.33%  |
|        | Wastewater Odour                                 | 10  |   |    |    | 10  | 100.00% |
|        | Wastewater Overflow or Blocked Pipe              | 3   |   |    |    | 3   | 100.00% |
|        | Wastewater Pump Alarm                            | 1   |   |    |    | 1   | 100.00% |
|        | Waters Pump Station jobs - only for internal use | 5   |   |    |    | 5   | 100.00% |
| Total  |                                                  | 640 | 7 | 58 | 67 | 508 | 88.35%  |