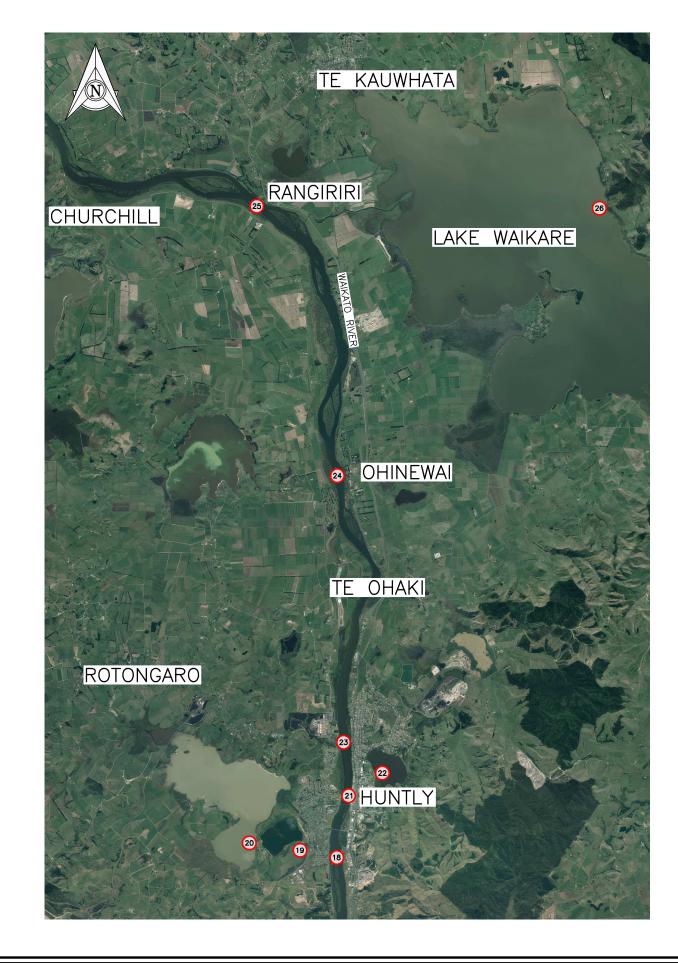

## 18 RIVERVIEW ROAD

**BOAT RAMP LOCATONS** 

- 19 LAKE PUKETIRINI
- 20 LAKE WAAHI
- 20 PARRY STREET
- 20 LAKE HAKANOA
- **3** BOATIE RESERVE
- OHINEWAL
- 25 RANGIRIRI
- 26 LAKE WAIKARE

| • |            |                       |    |     |      |                  |          |   |
|---|------------|-----------------------|----|-----|------|------------------|----------|---|
| _ |            |                       |    | _   | _    |                  |          | _ |
| _ |            |                       |    |     |      | Designed         | Checked  |   |
| ı |            |                       |    |     |      | i                |          |   |
| ⊢ |            |                       |    |     |      |                  |          |   |
|   |            |                       |    |     |      |                  |          |   |
| г |            |                       |    |     |      | Drawn            | Approved |   |
| - |            |                       | _  | _   | -    | 1                |          | l |
| ┖ |            |                       |    |     |      | ML               |          |   |
|   |            |                       |    |     |      |                  |          |   |
| _ | 18/10/2016 | FOR INFORMATION       | ML |     |      | mx model version | :        |   |
| ┺ |            |                       |    |     |      | 1                |          | l |
| • | Date       | Issue/revision detail | By | Chk | Appr |                  |          |   |