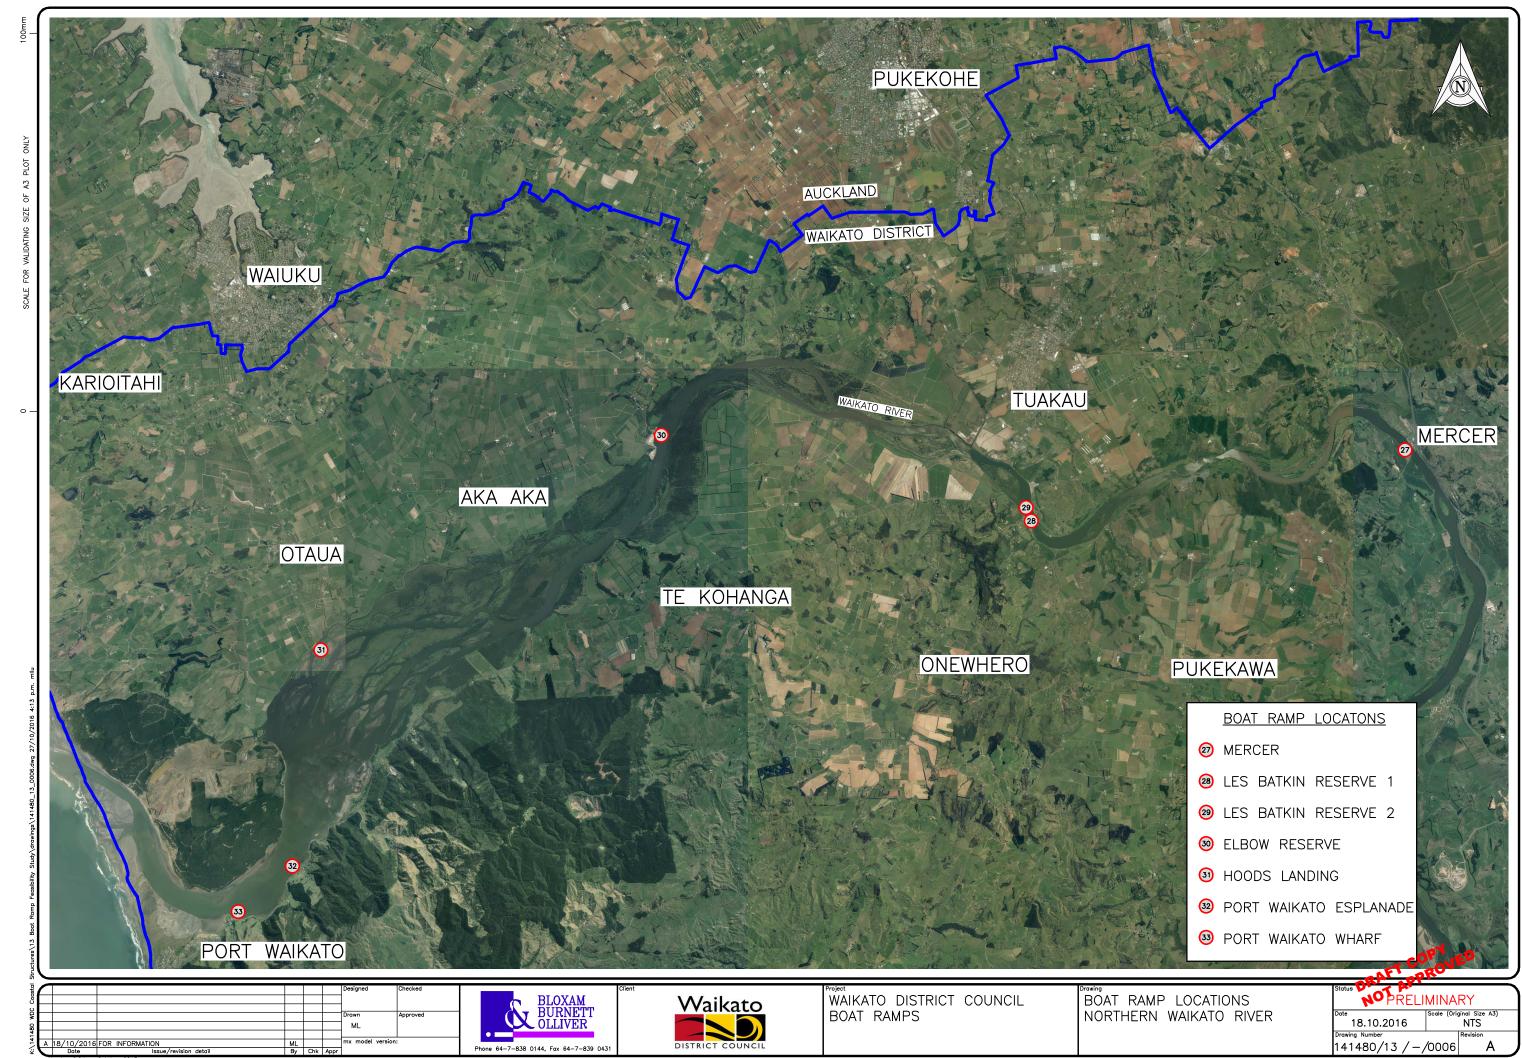

TAUPIRI

BLOXAM BURNETT OLLIVER Phone 64-7-838 0144, Fax 64-7-839 0431

WAIKATO DISTRICT COUNCIL BOAT RAMPS BOAT RAMP LOCATIONS SOUTHERN WAIKATO RIVER

| OFT CO                            | PY<br>ROV   | ED                    |
|-----------------------------------|-------------|-----------------------|
|                                   | MINA        |                       |
| 18.10.2016                        | Scale (Orig | ginal Size A3)<br>NTS |
| Drawing Number<br>141480/13 / — / | ⁄0004       | Revision A            |