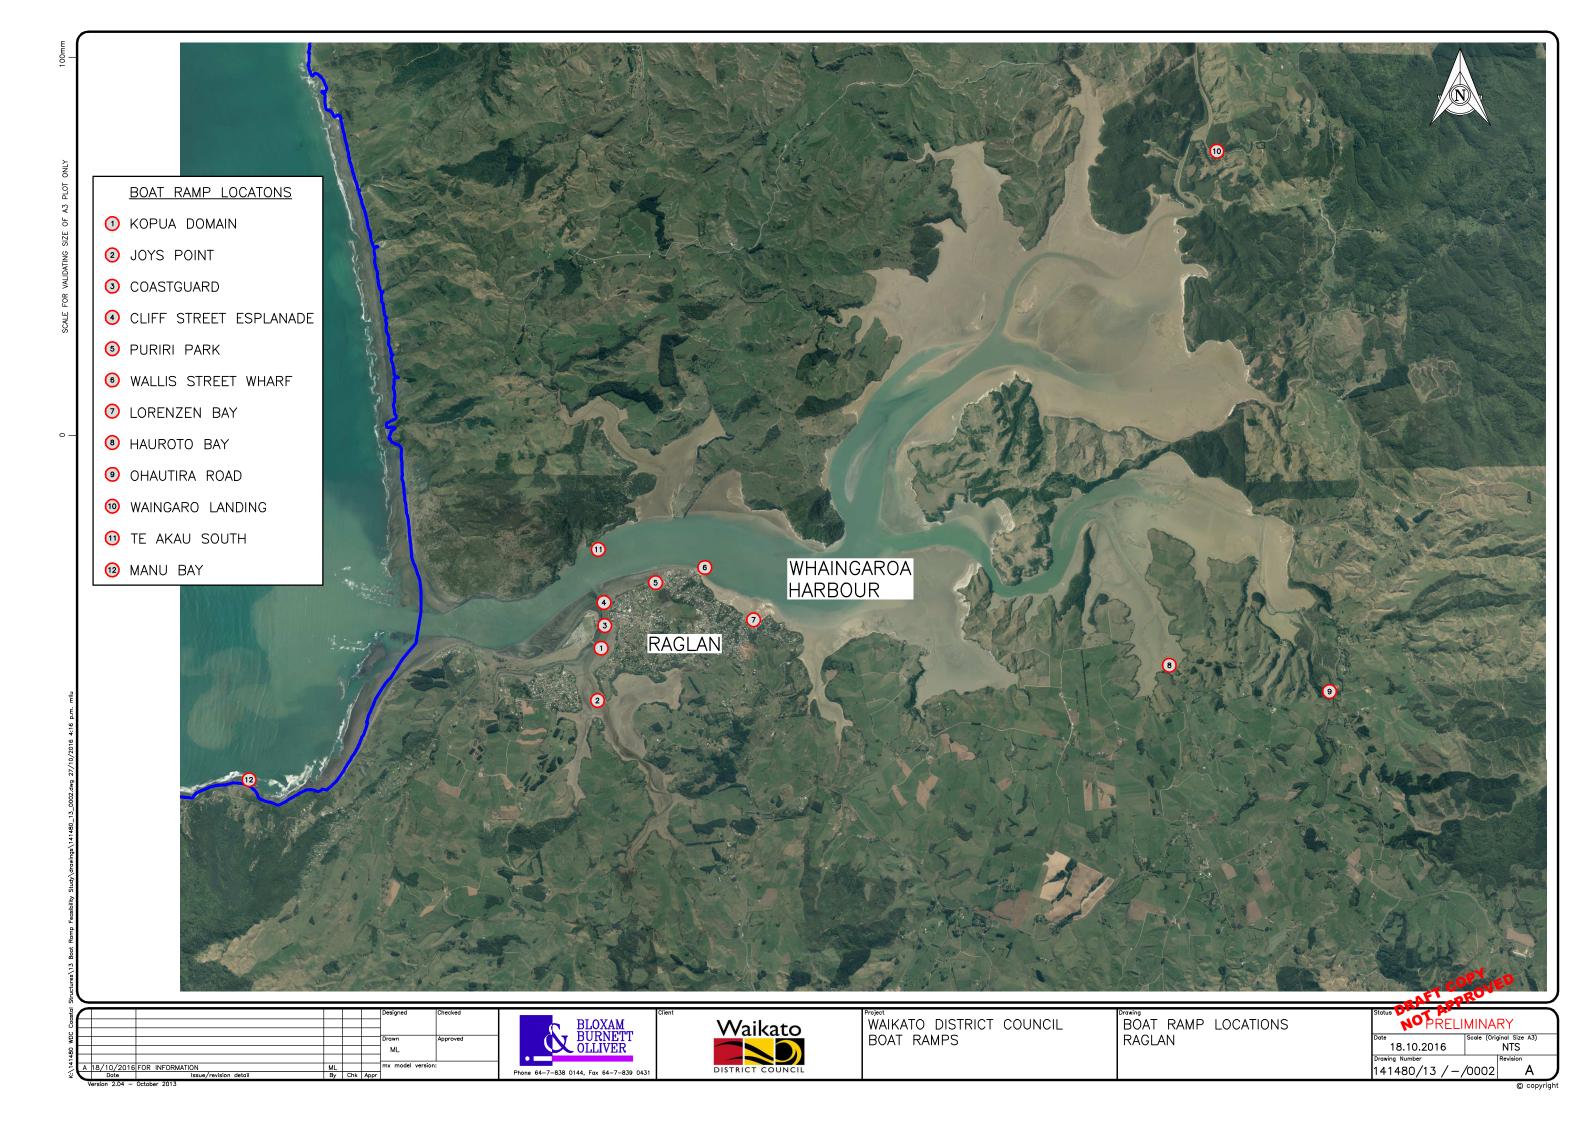

| WAIKATO DC RAMPS                | <b>√</b> |
|---------------------------------|----------|
| Raglan Ramps                    |          |
| Kopua Domain                    |          |
| Joys Point – Raglan Area School |          |
| Coastguard – Wainui Road        |          |
| Cliff St Esplanade              |          |
| Puriri Park                     |          |
| Wallis St Wharf                 |          |
| Lorenzen Bay                    |          |
| Hauroto Bay                     |          |
| Ohautira Rd                     |          |
| Waingaro Landing                |          |
| Te Akau                         |          |
| Manu Bay                        |          |
| Aotea Harbour Ramps             |          |
| Pakoka Reserve                  |          |
| Southern Waikato District Ramp  | S        |
| Narrows Reserve - Tamahere      |          |
| Lake Kainui                     |          |
| Ngaruawahia Esplanade           |          |
| Taupiri                         |          |
| Central Waikato District Ramps  |          |
| Riverview Rd                    |          |
| Lake Puketirini                 |          |
| Lake Waahi                      |          |
| Parry St                        |          |
| Lake Hakanoa                    |          |
| Boatie Reserve                  |          |
| Ohinewai Esplanade              |          |
| Rangiri Esplanade               |          |
| Lake Waikare                    |          |
| Northern Waikato District Ramp  | S        |
| Mercer                          |          |
| Les Batkin Reserve I (Tuakau)   |          |
| Les Batkin Reserve 2 (Tuakau)   |          |
| Elbow Reserve                   |          |
| Hoods Landing                   |          |
| Port Waikato Esplanade          |          |
| Port Waikato Wharf              | -        |